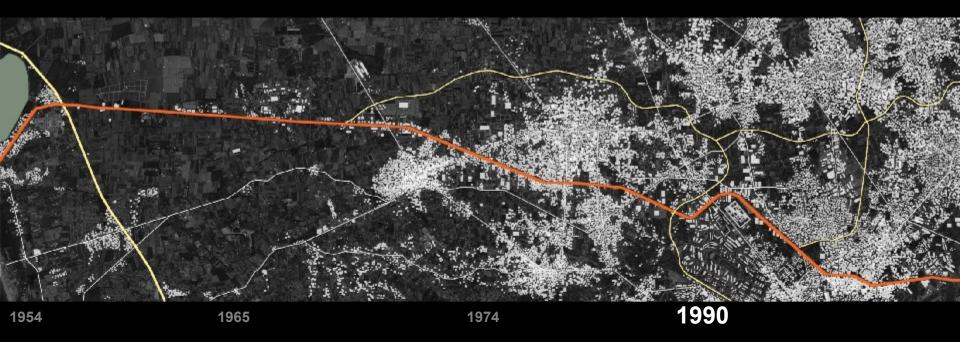

# Lago Patria Private residential parks and american population MAZZOLA PARK of the Americans 600 500 400 300 200 100

Process of urban growth

1954

**HINTERLAND** reference: National Institute of Statistics (ISTAT)

industries

Street - globalized market

Street - global market

Hybrid character and variable section

The "Road of the Americans"

strip

1968

photographic surveys IGM

196B

1974

photographic surveys IGM

1968 1974 **1988** 

POPULATION INCREASE AFTER THE EARTHQUAKE

1968 1974

1988 Villaggio coppola-restricted area

POPULATION INCREASE AFTER THE EARTHQUAKE