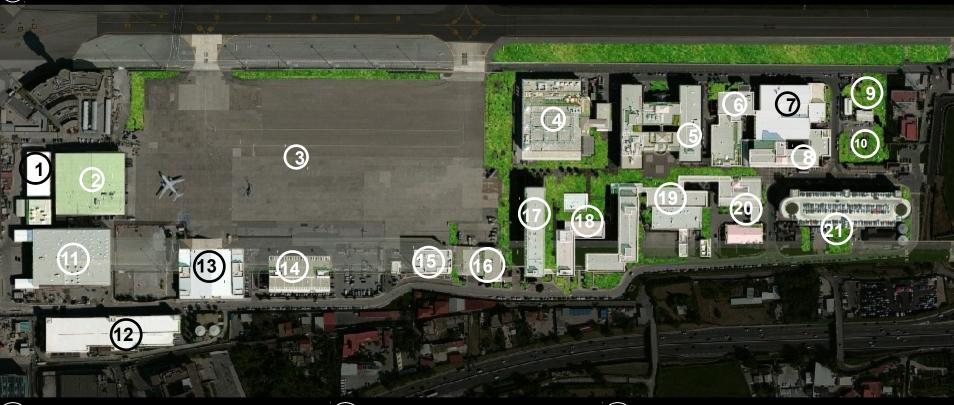

### Capodichino US Navy Support Site

Base USAF + Support Site [Naples Improvement Initiative (NII)1995]

- (1) General store
- 2 Aircraft terminal
- (3) Aircraft parking
- (4) Command hq

- **5** Administration
- 6 Club. minimart
- **7** Gym

- (8) Theater. Chapel
- 9 Substation
- 10 Weapons storage

- (11) General store supply
- **12**) Garage
- (13) Aircraft hanger
- 14 Public works office

- Passangers Terminal
- 16<sup>5</sup> Fire/security
- (17) Bachelor Lodge I
- (18) Bachelor Lodge II

- (19) Bachelor Lodge III
- 20 Courts/shopping center
- **21**) Park