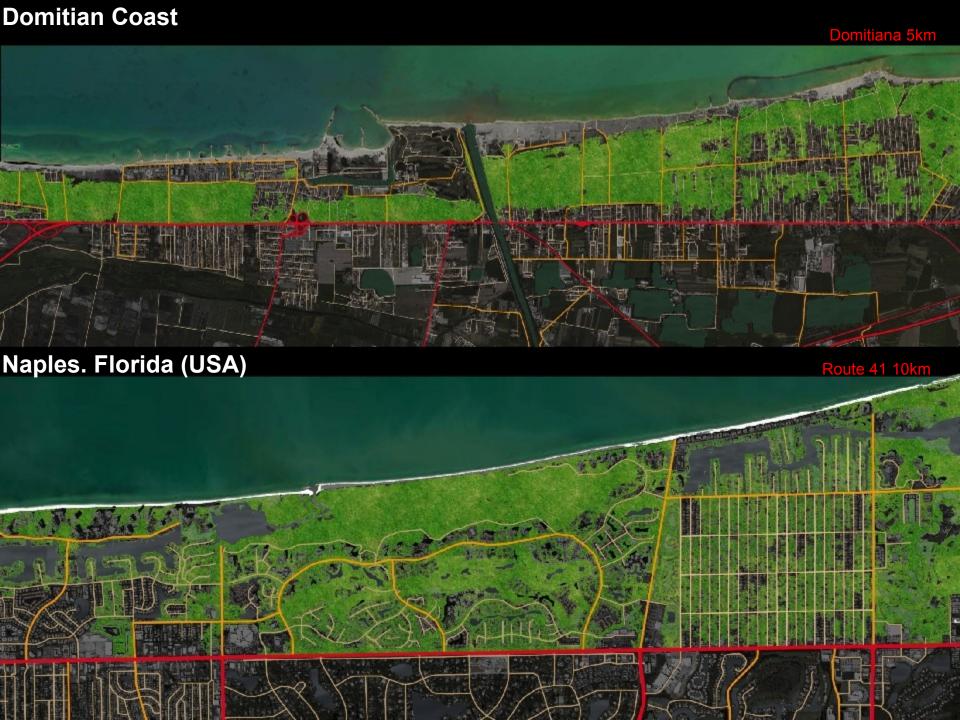

## **Domitian Coast**

### Domitiana

Naples. Florida (USA)

Route 41

Gricignano Support Site railroad Industrial Zone Aversa nord Teverola Gricignano d'Aversa Nola – Villa Literno axis