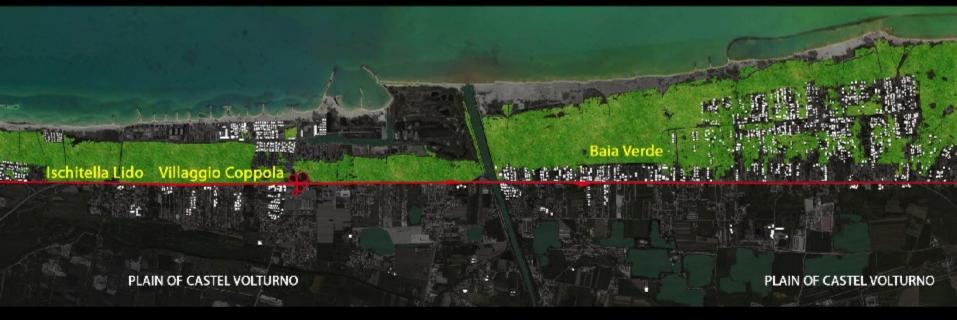

196B

1974

photographic surveys IGM

1968 1974 **1988** 

POPULATION INCREASE AFTER THE EARTHQUAKE

1968 1974

1988 Villaggio coppola-restricted area

POPULATION INCREASE AFTER THE EARTHQUAKE

Rebirth Program:

Builders pay with reclamation the environmental damage caused to the coast of Castel Volturno

## **Domitian Coast**