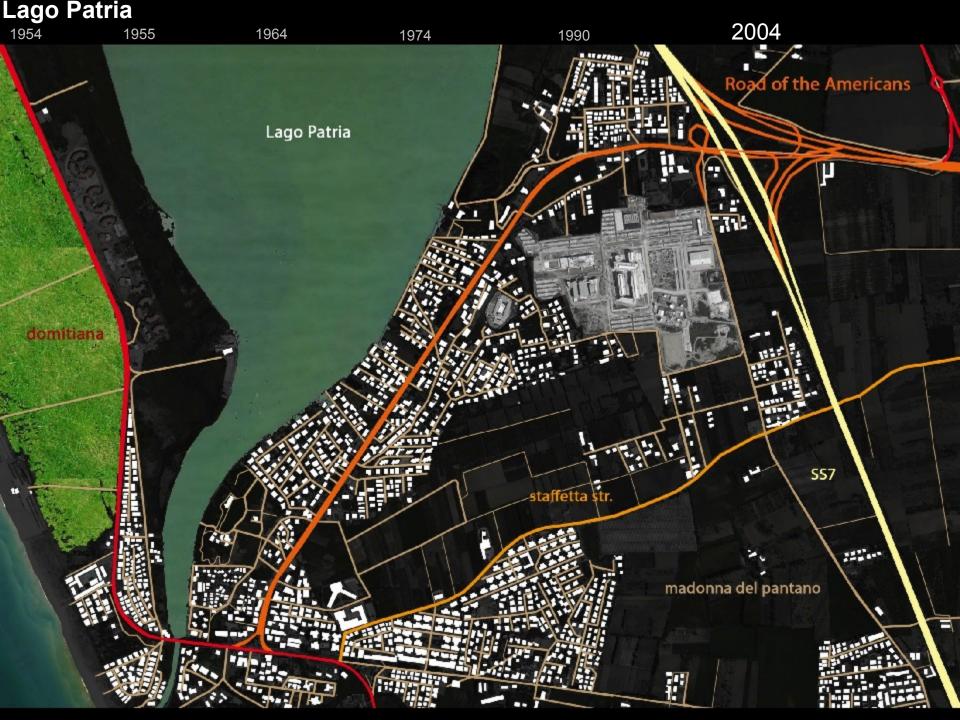

#### Lago Patria

# Lago Patria Private residential parks and american population MAZZOLA PARK of the Americans 600 500 400 300 200 100

Process of urban growth

1954

**HINTERLAND** reference: National Institute of Statistics (ISTAT)

industries

Street - globalized market

Street - global market

Hybrid character and variable section

The "Road of the Americans"

strip

1968

photographic surveys IGM

196B

1974

photographic surveys IGM

1968 1974 **1988** 

POPULATION INCREASE AFTER THE EARTHQUAKE

1968 1974

1988 Villaggio coppola-restricted area

POPULATION INCREASE AFTER THE EARTHQUAKE