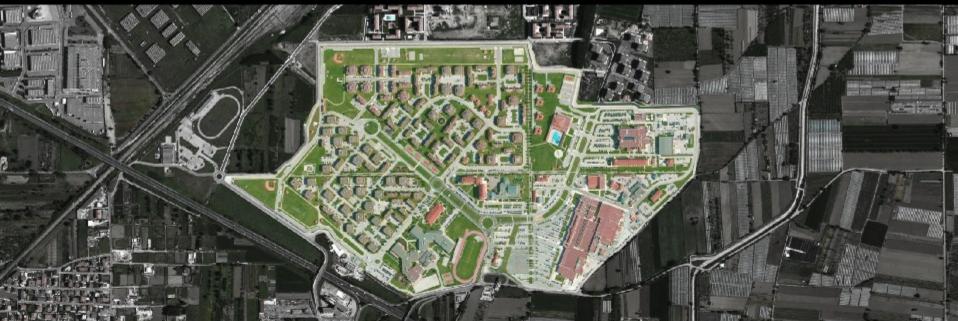

## Gricignano Support Site

1995-2004) 88,47ha 30 km from Naples 3.000 residents

Gricignano Support Site: autonomous regulations, check-in, 3m high enclosure around the border, services and infrastructure for the exclusive use of American citizens.

# Gricignano Support Site 88,47ha. 30km from Naples