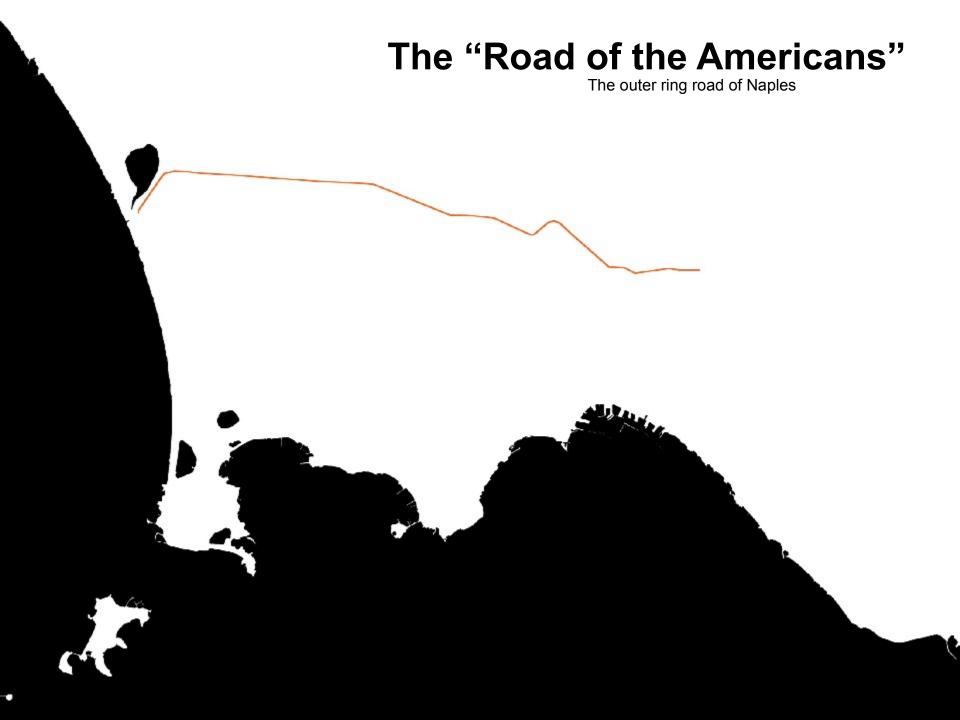

Ex-institute C.Ciano in Bagnoli Contact with the urban tissue

BAGNOLI

Carney Park
21 may 1966. Morale, Welfare, and Recreation Command (MWR), USA department of defense

Carney Park 38ha

Lago Patria 1954 Roads of the Americans Lago Patria domitiana madonna del pantano