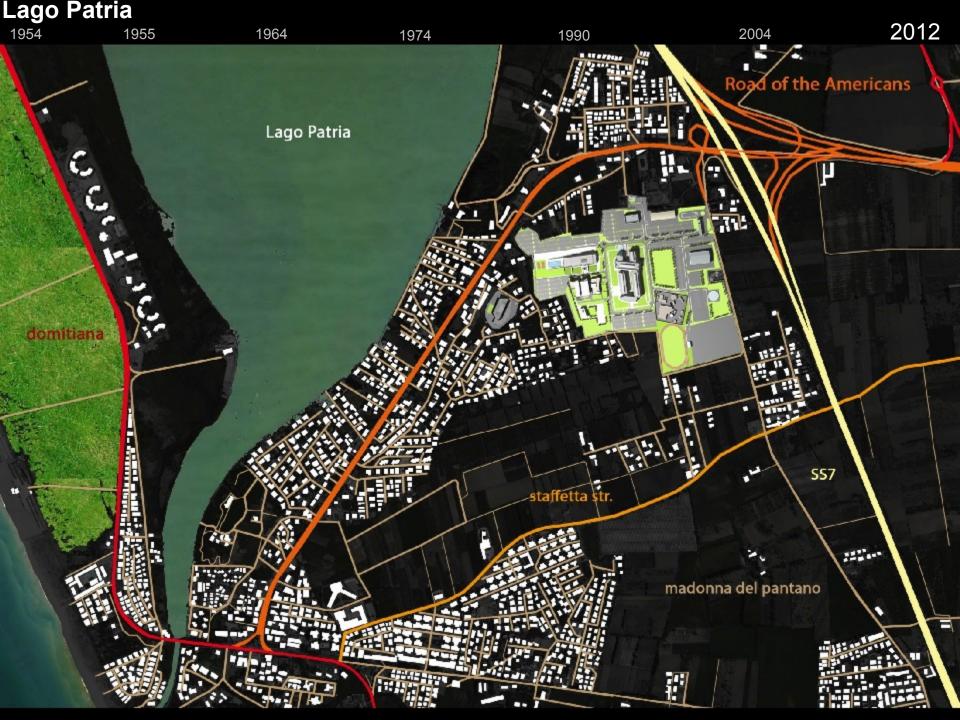

#### Lago Patria

# Lago Patria Private residential parks and american population MAZZOLA PARK of the Americans 600 500 400 300 200 100

Process of urban growth

1954

**HINTERLAND** reference: National Institute of Statistics (ISTAT)

industries

Street - globalized market

Street - global market

Hybrid character and variable section

The "Road of the Americans"

strip

1968

photographic surveys IGM

196B

1974

photographic surveys IGM

1968 1974 **1988** 

POPULATION INCREASE AFTER THE EARTHQUAKE

1968 1974

1988 Villaggio coppola-restricted area

POPULATION INCREASE AFTER THE EARTHQUAKE