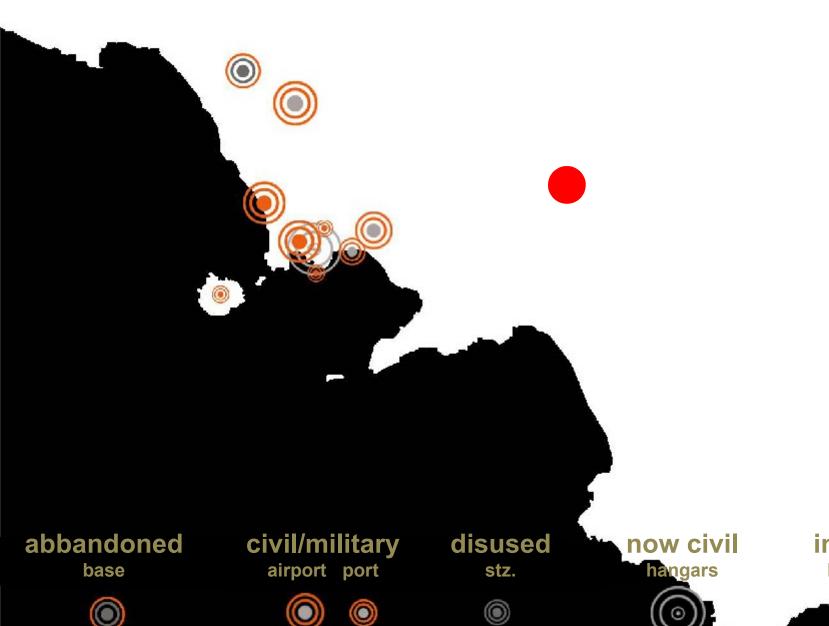

### ALLIED BASES IN CAMPANIA

### **Bunker base in Monte Petrino**

Ex secret site for the Cincsouth (Commander in Chief Allied Forces Southern Europe)

## Military Airport in Grazzanise

in activity bases stz.

## **Ex-telecomunications Station in Montevergine**

**Thesis:** the restricted areas pattern is not totally alien to the territory if the geopolitical military order is longstanding

On large scale: the restricted access areas take shape as a progressive encirclement of the metropolitan region and takes part in the infrastructural and metropolitan development of our hinterland