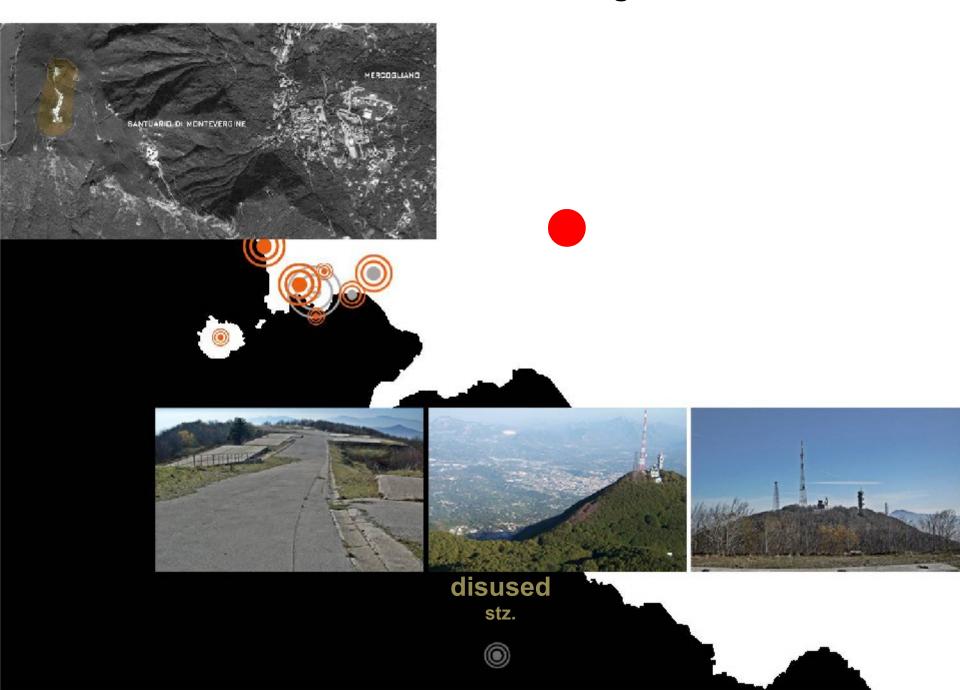

## **Ex-telecomunications Station in Montevergine**

**Thesis:** the restricted areas pattern is not totally alien to the territory if the geopolitical military order is longstanding

On large scale: the restricted access areas take shape as a progressive encirclement of the metropolitan region and takes part in the infrastructural and metropolitan development of our hinterland