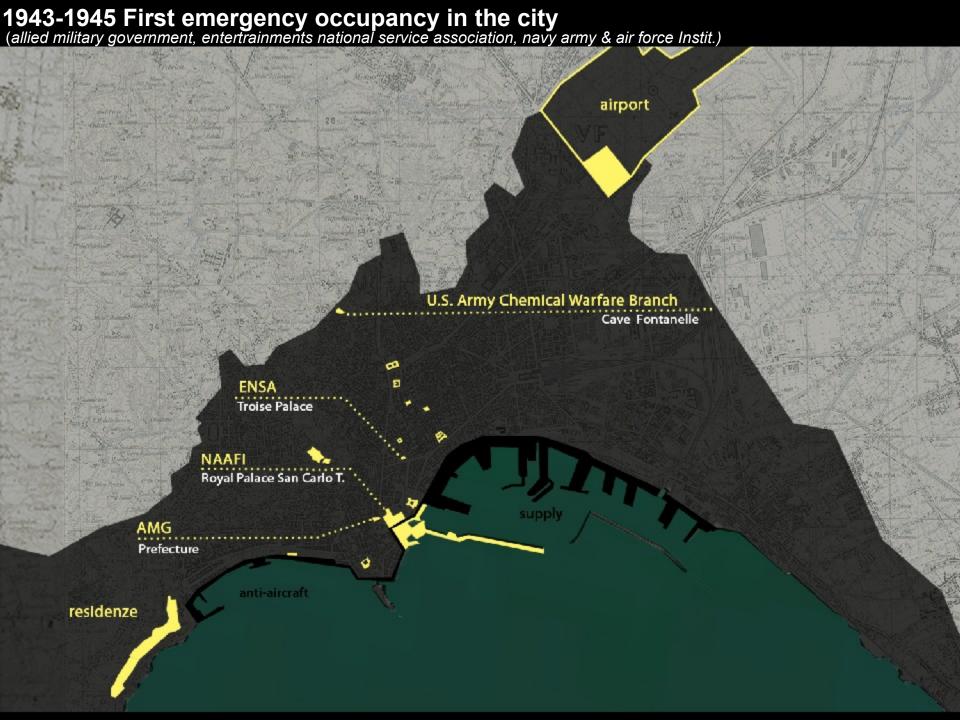

### Port as support base under NATO control: state of exception

**Ordinary functions** 

### **AFSOUTH-USNAVY** missions

- 1950-1989 COLD WAR;
   SOVIET EXPANSION CONTROL
- 1990-1991 GULF WAR; "OPERATION SOUTHERN GUARD"+"OPERATION DESERT STORM";
- 1992-1995 BOSNIA HERZEGOVINA:
   "OPERATION SHARP GUARD AND DELIBERATE FORCE"
- 1996-1999 KOSOVO;
   "OPERATION ALLIED FORCE"
- 2001- GLOBAL WAR ON TERRORISM; (AFGHANISTAN)
- MARCH OCTOMBER 2011 LYBIA CIVIL WAR;
  - "OPERATION ODYSSEY DOWN"

reference: AFSOUTH press office

Ex-institute C.Ciano in Bagnoli
NATO headquarters AFSOUTH NATO scuba club Naples international school **Anglo-italian school** Post office/ Banco di Napoli/ shops JOC/J2/J3 AFSOUTH staff/ map store **Forniture store** Chape Save center/ privilege office HQ AIRSOUTH **NATO Community Center** British element/ Brit store DRAWINGS ING. FRANCESCO SILVESTRI (1938). HISTORICAL ARCHIVE BANCO DI NAPOLI.