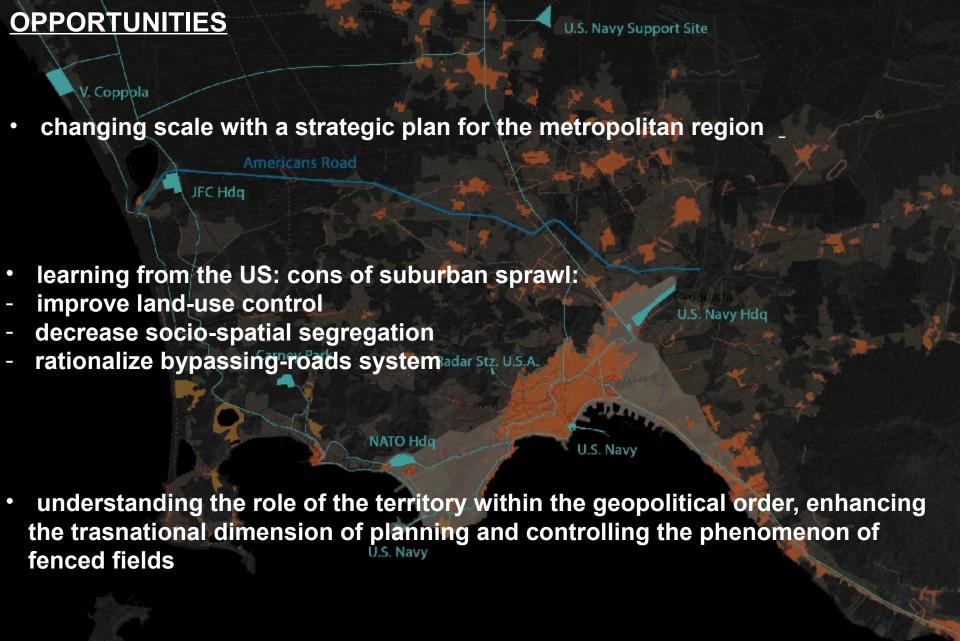

he border, services and infrastructure for the exclusive use of American citizens.





# Gricignano Support Site 88,47ha. 30km from Naples







# Gricignano Support Site First visible consequences in the territory: new unhauthorised constructions



















### **RISKS**

- the imposed control prevails over the spontaneous;
- the total sharing (or null) in the neighborhood, is predominant compared to partial;
- the continuous separation of commercial and collective functions from housing, in favor of the extremely private dimension of the latter, generates desolation;







There is no study on the interaction of this military archipelago with the city. The main reason is that there is a weak perception of the white zones and scarce awareness of the Naples military importance



"The camp is the space that is opened when the state of exception begins to become the rule" from "Homo Sacer", Giorgio Agamben