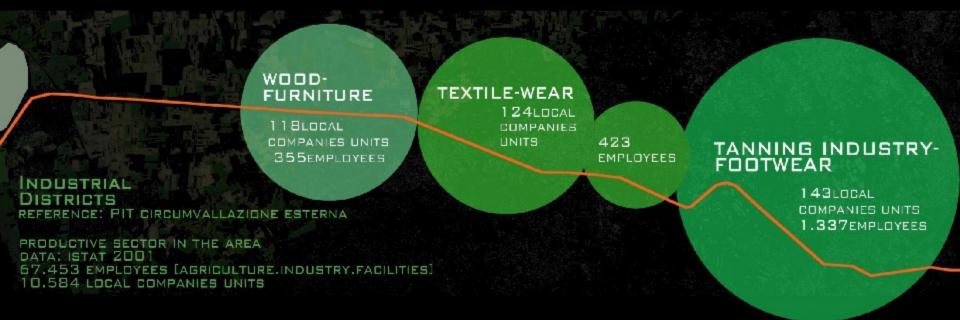

industries

Street - globalized market

Street - global market

Hybrid character and variable section

The "Road of the Americans"

strip

1968

photographic surveys IGM