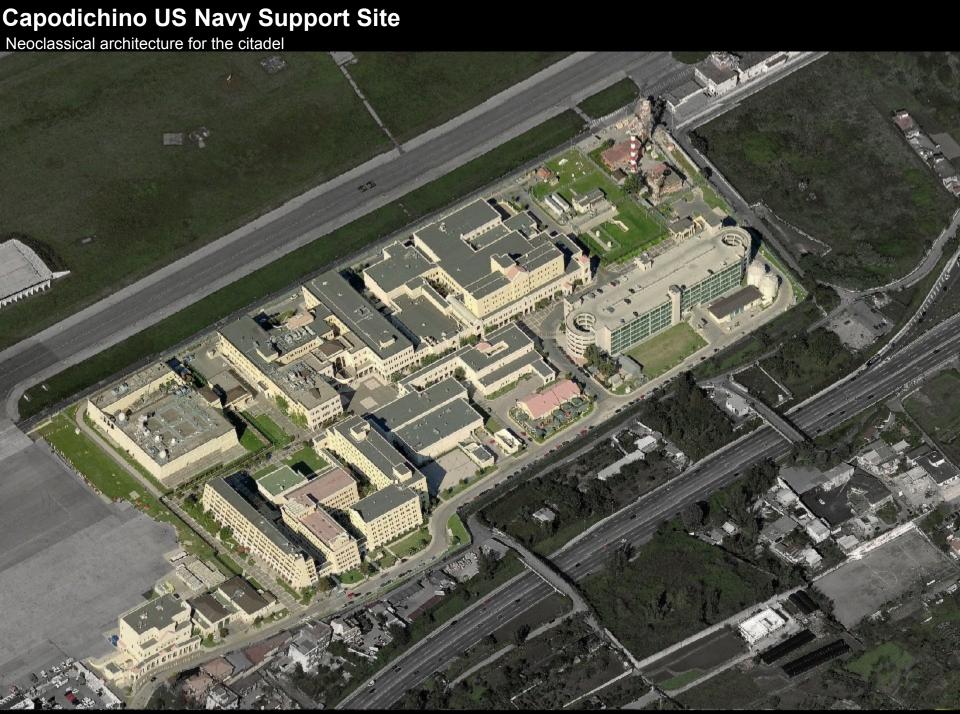

# 1995 Capodichino US Navy Support Site Naples Improvement Initiative (NII), construction of the usa citadel (256ha) Naples out er ring road **US Navy Hdq** Highway A1 Bypass A56

### Capodichino US Navy Support Site

Base USAF + Support Site [Naples Improvement Initiative (NII)1995]

- (1) General store
- 2 Aircraft terminal
- (3) Aircraft parking
- (4) Command hq

- **5** Administration
- 6 Club. minimart
- **7** Gym

- (8) Theater. Chapel
- 9 Substation
- 10 Weapons storage

- (11) General store supply
- **12**) Garage
- (13) Aircraft hanger
- 14 Public works office

- Passangers Terminal
- 16<sup>5</sup> Fire/security
- (17) Bachelor Lodge I
- (18) Bachelor Lodge II

- (19) Bachelor Lodge III
- 20 Courts/shopping center
- **21**) Park