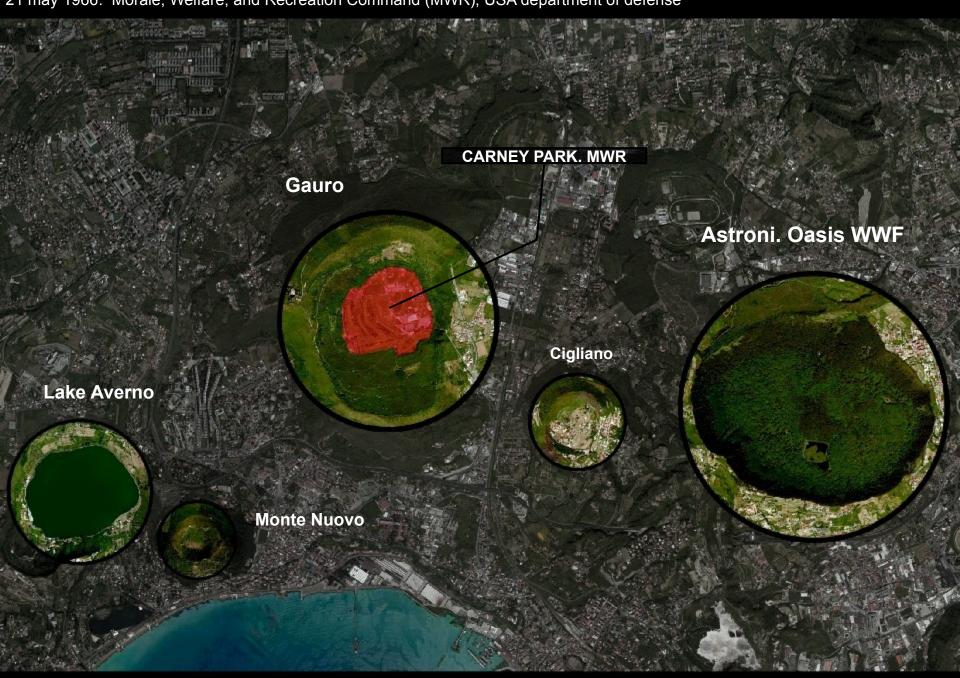

Ex-institute C.Ciano in Bagnoli Contact with the urban tissue

BAGNOLI

Carney Park
21 may 1966. Morale, Welfare, and Recreation Command (MWR), USA department of defense

Carney Park 38ha

Lago Patria 1954 Roads of the Americans Lago Patria domitiana madonna del pantano