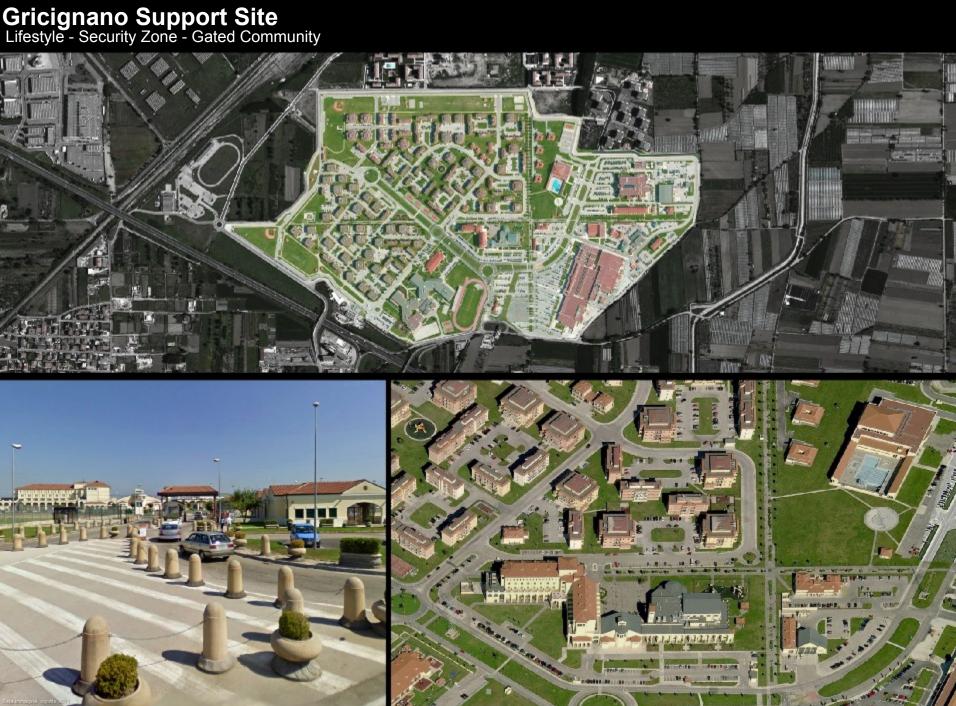

## Gricignano Support Site

1995-2004) 88,47ha 30 km from Naples 3.000 residents

Gricignano Support Site: autonomous regulations, check-in, 3m high enclosure around the border, services and infrastructure for the exclusive use of American citizens.

# Gricignano Support Site 88,47ha. 30km from Naples