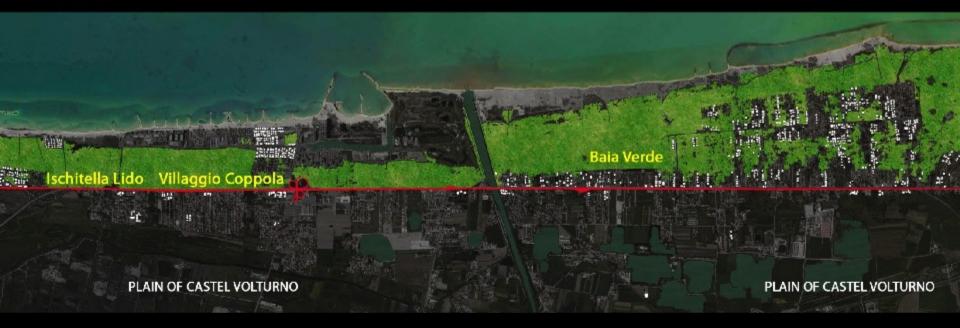

196B

1974

photographic surveys IGM

1968 1974 **1988** 

POPULATION INCREASE AFTER THE EARTHQUAKE

1968 1974

1988 Villaggio coppola-restricted area

POPULATION INCREASE AFTER THE EARTHQUAKE

Rebirth Program:

Builders pay with reclamation the environmental damage caused to the coast of Castel Volturno

## **Domitian Coast**