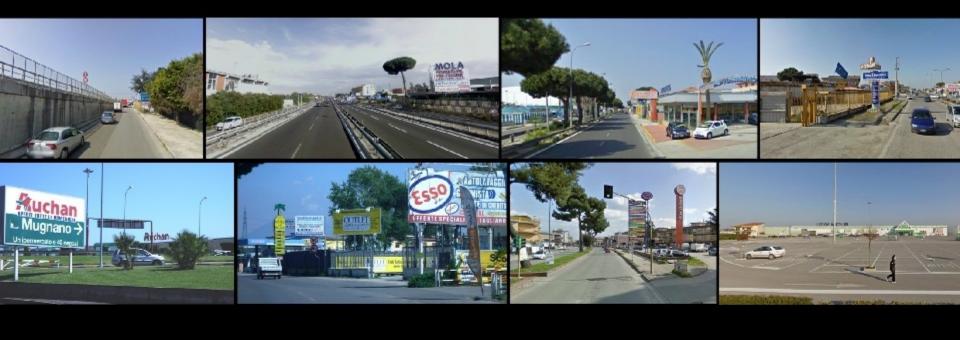

industries

Street - globalized market

Street - global market

Hybrid character and variable section

The "Road of the Americans"

strip

1968

photographic surveys IGM

196B

1974

photographic surveys IGM

1968 1974 **1988** 

POPULATION INCREASE AFTER THE EARTHQUAKE

1968 1974

1988 Villaggio coppola-restricted area

POPULATION INCREASE AFTER THE EARTHQUAKE