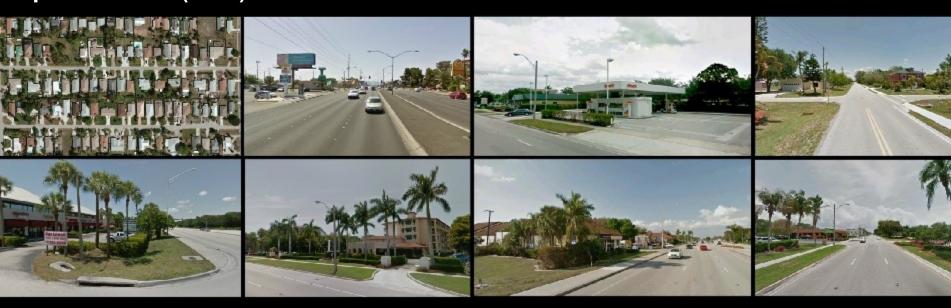

### Domitiana

Naples. Florida (USA)

Route 41

Gricignano Support Site railroad Industrial Zone Aversa nord Teverola Gricignano d'Aversa Nola – Villa Literno axis