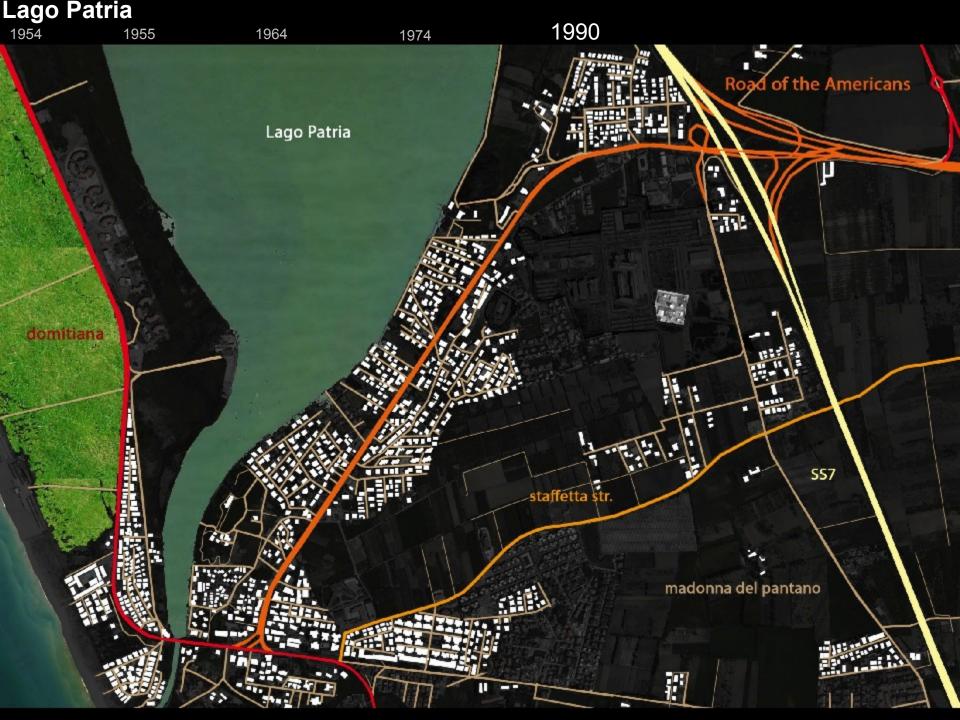

#### Lago Patria

# Lago Patria Private residential parks and american population MAZZOLA PARK of the Americans 600 500 400 300 200 100

Process of urban growth

1954

**HINTERLAND** reference: National Institute of Statistics (ISTAT)

industries

Street - globalized market

Street - global market

Hybrid character and variable section

The "Road of the Americans"

strip

1968

photographic surveys IGM

196B

1974

photographic surveys IGM

1968 1974 **1988** 

POPULATION INCREASE AFTER THE EARTHQUAKE

1968 1974

1988 Villaggio coppola-restricted area

POPULATION INCREASE AFTER THE EARTHQUAKE