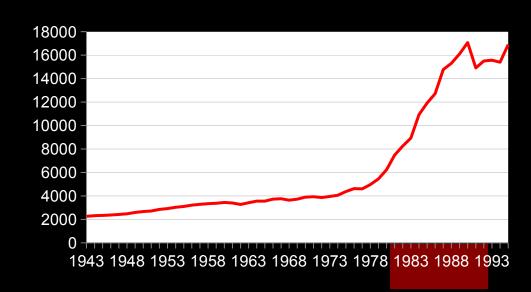

# Lago Patria Private residential parks and american population MAZZOLA PARK of the Americans 600 500 400 300 200 100

Process of urban growth

1954

**HINTERLAND** reference: National Institute of Statistics (ISTAT)