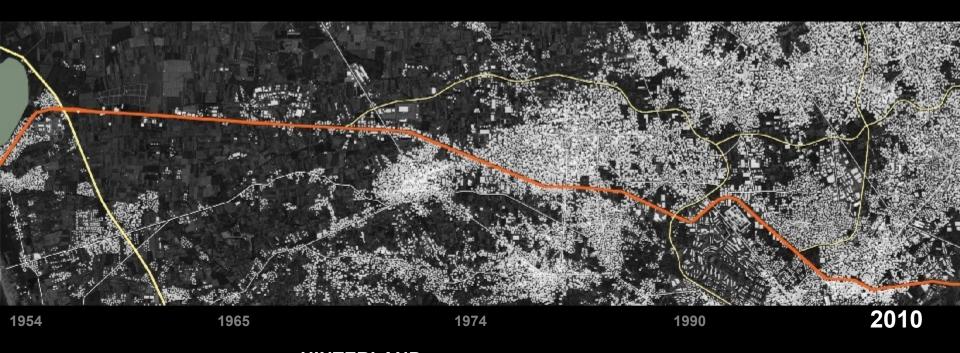

# Lago Patria Private residential parks and american population MAZZOLA PARK of the Americans 600 500 400 300 200 100

Process of urban growth

1954

**HINTERLAND** reference: National Institute of Statistics (ISTAT)

industries

Street - globalized market

Street - global market

Hybrid character and variable section

The "Road of the Americans"

strip

1968

photographic surveys IGM

196B

1974

photographic surveys IGM

1968 1974 **1988** 

POPULATION INCREASE AFTER THE EARTHQUAKE

1968 1974

1988 Villaggio coppola-restricted area

POPULATION INCREASE AFTER THE EARTHQUAKE