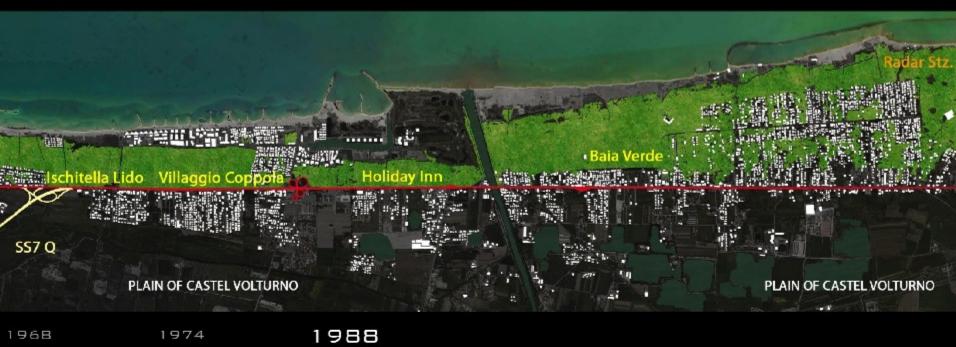

196B

1974

photographic surveys IGM

1968 1974 **1988** 

POPULATION INCREASE AFTER THE EARTHQUAKE

1968 1974

1988 Villaggio coppola-restricted area

POPULATION INCREASE AFTER THE EARTHQUAKE

Rebirth Program:

Builders pay with reclamation the environmental damage caused to the coast of Castel Volturno