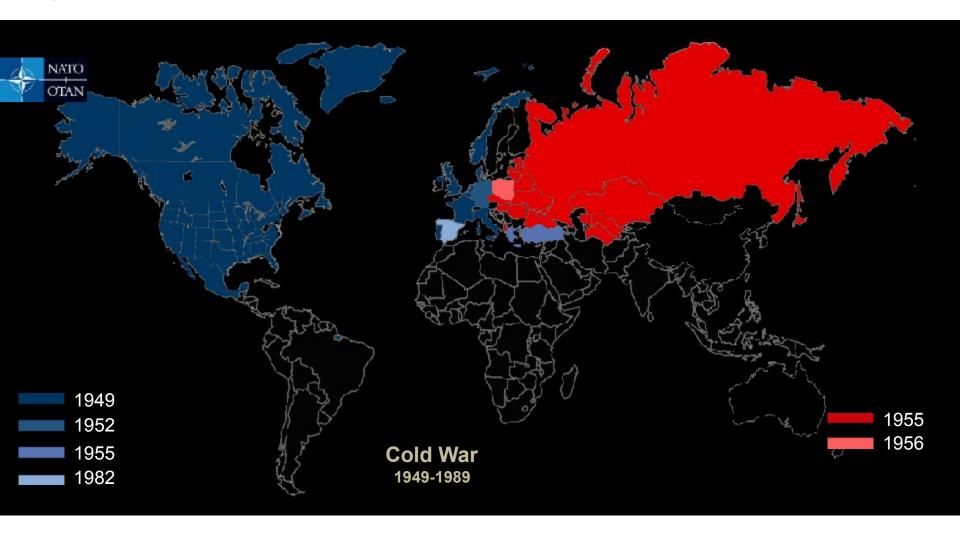

## [un]restricted access

The militarization of the neapolitan territory by the United States of America as device of metropolization and globalization

April1949

Washington DC

**Birth of NATO (North Atlantic Treaty Organization)** 

September1950

the NATO adopts the american strategy of the "forward defence":

Birth of NATO and US Navy bases

**May 1955** 

Warsaw Treatry

"This influence also involved city planning and architecture. The Marshall Plan funded exhibits on U.S. construction techniques and planning paradigms. Architecture was exported to Europe in the form of American embassies and military bases, in the shopping-mall design and infrastructure (...)."