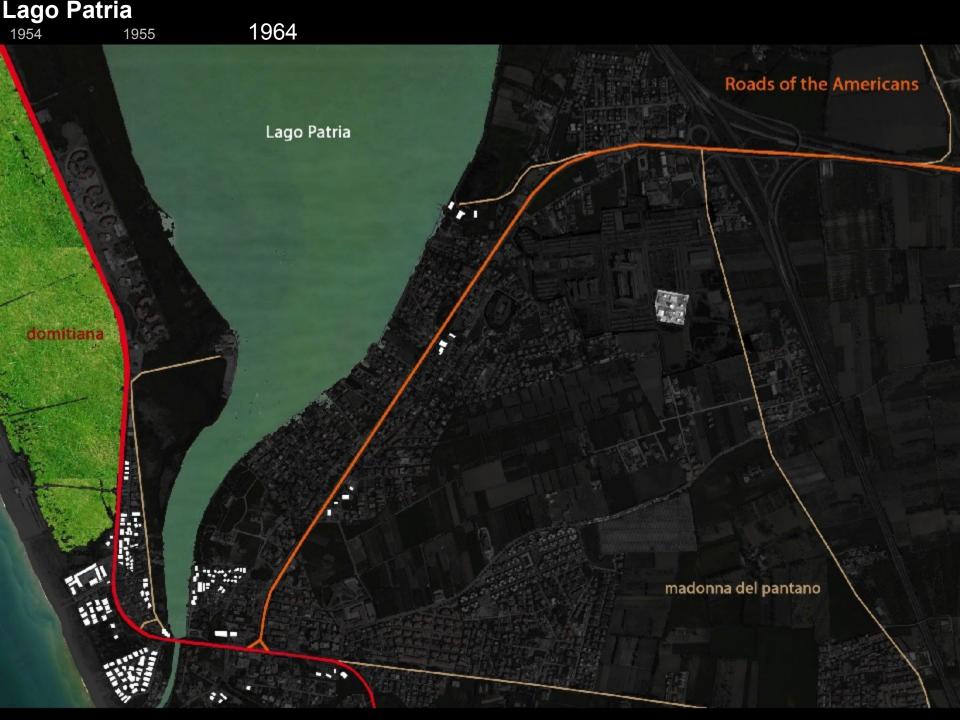

# Lago Patria Private residential parks and american population MAZZOLA PARK of the Americans 600 500 400 300 200 100

Process of urban growth

1954

**HINTERLAND** reference: National Institute of Statistics (ISTAT)

industries

Street - globalized market

Street - global market

Hybrid character and variable section

The "Road of the Americans"

strip

1968

photographic surveys IGM