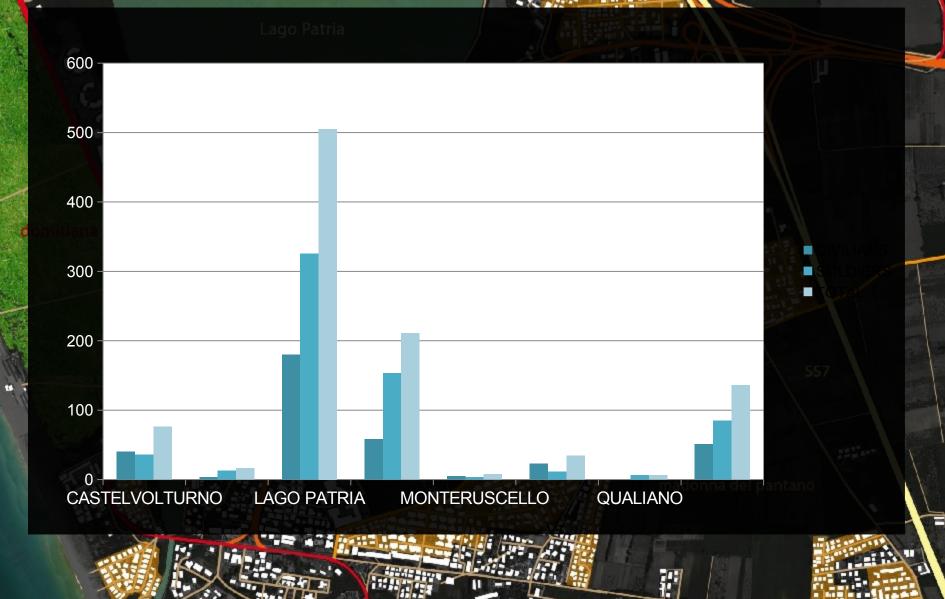

# Lago Patria Private residential parks and american population MAZZOLA PARK of the Americans 600 500 400 300 200 100

Process of urban growth

1954

**HINTERLAND** reference: National Institute of Statistics (ISTAT)