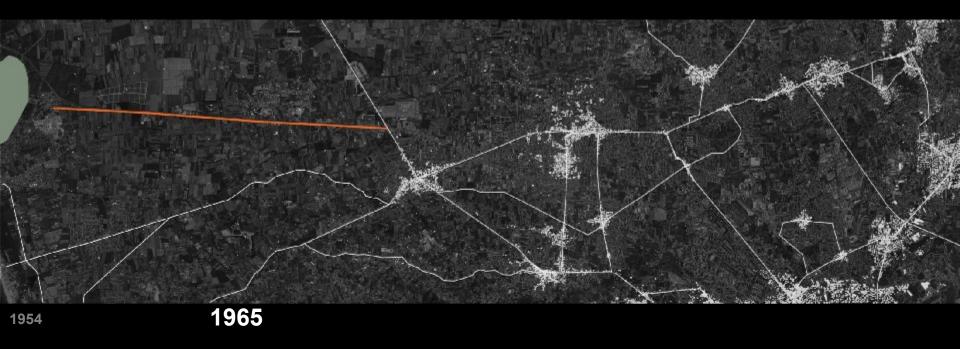

Ex-institute C.Ciano in Bagnoli Contact with the urban tissue

BAGNOLI

Carney Park
21 may 1966. Morale, Welfare, and Recreation Command (MWR), USA department of defense

Carney Park 38ha

Lago Patria 1954 Roads of the Americans Lago Patria domitiana madonna del pantano

#### Lago Patria

# Lago Patria Private residential parks and american population MAZZOLA PARK of the Americans 600 500 400 300 200 100

Process of urban growth

1954

**HINTERLAND** reference: National Institute of Statistics (ISTAT)