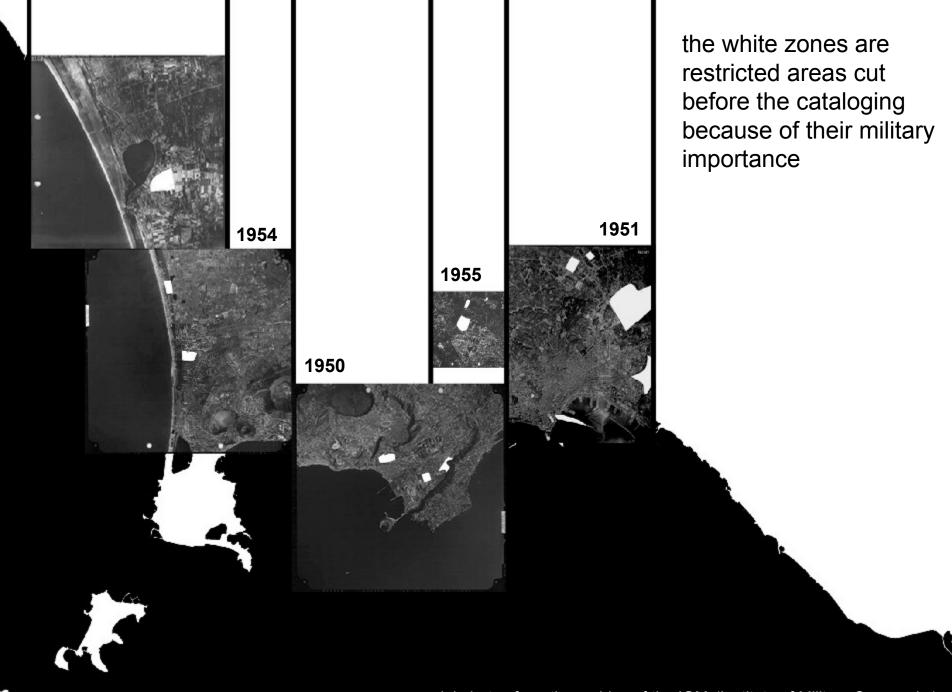

There is no study on the interaction of this military archipelago with the city. The main reason is that there is a weak perception of the white zones and scarce awareness of the Naples military importance