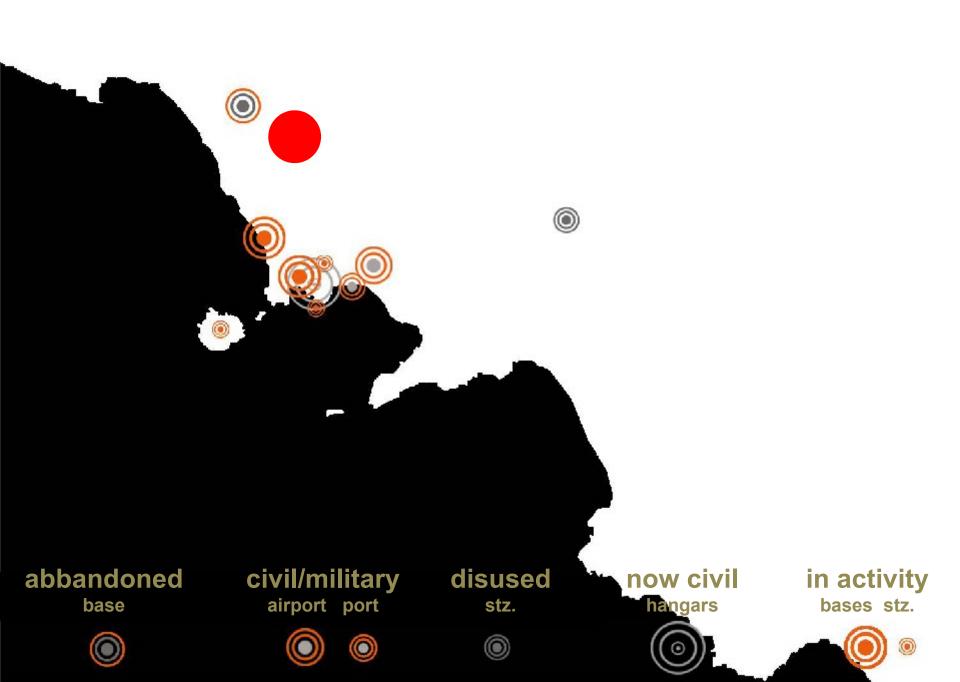

### ALLIED BASES IN CAMPANIA

historical NATO sites and the enforcement of others