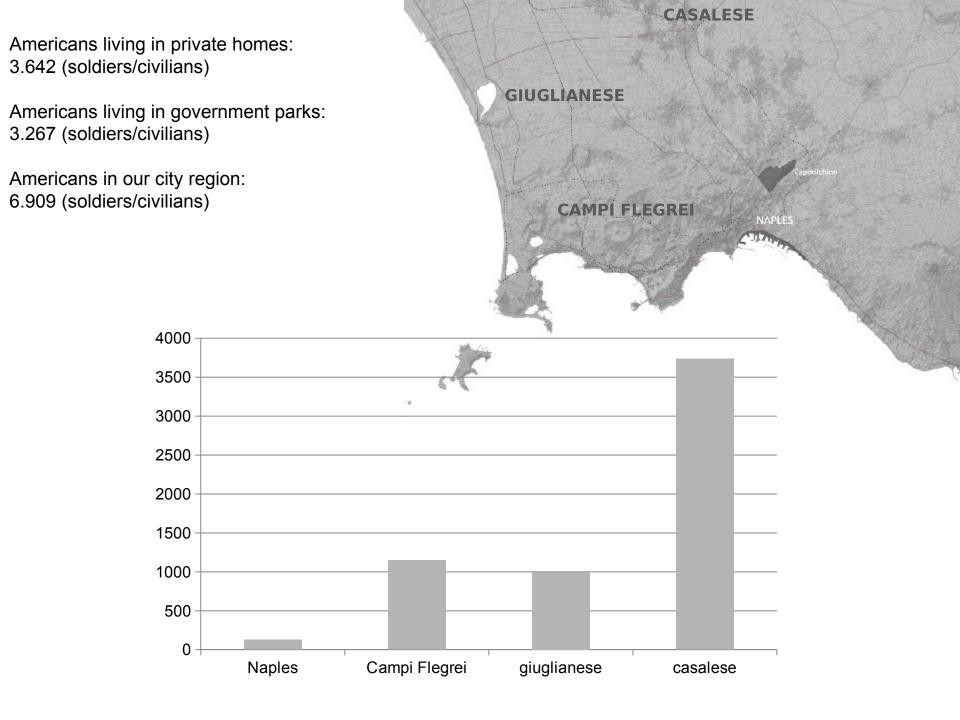

historical NATO sites and the enforcement of others

# 1995 Capodichino US Navy Support Site Naples Improvement Initiative (NII), construction of the usa citadel (256ha) Naples out er ring road **US Navy Hdq** Highway A1 Bypass A56