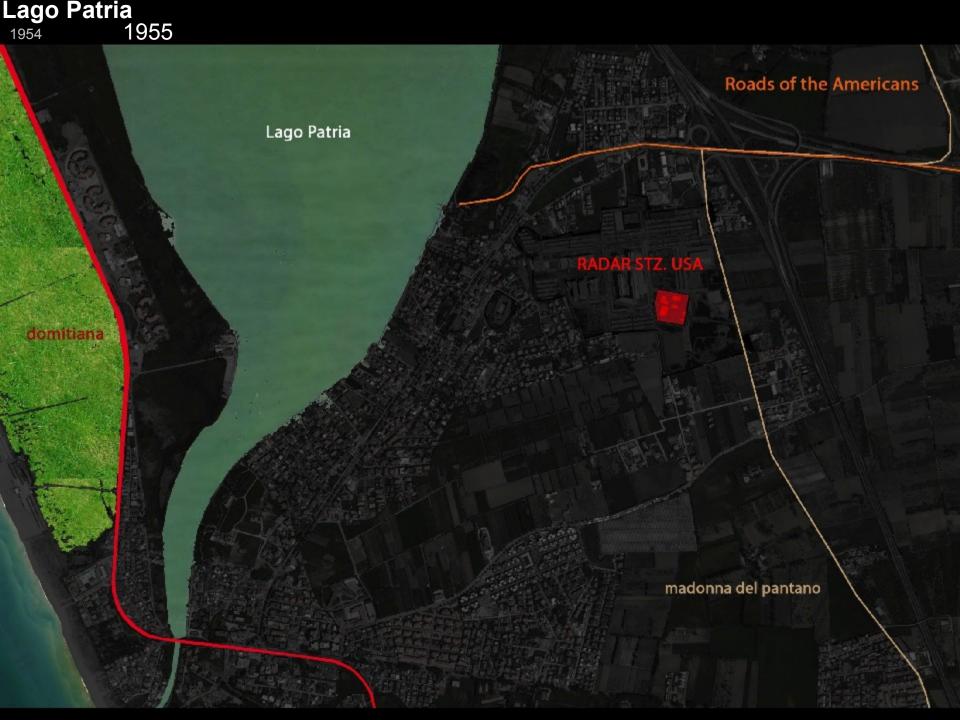

Ex-institute C.Ciano in Bagnoli Contact with the urban tissue

BAGNOLI

Carney Park
21 may 1966. Morale, Welfare, and Recreation Command (MWR), USA department of defense

Carney Park 38ha

Lago Patria 1954 Roads of the Americans Lago Patria domitiana madonna del pantano

#### Lago Patria