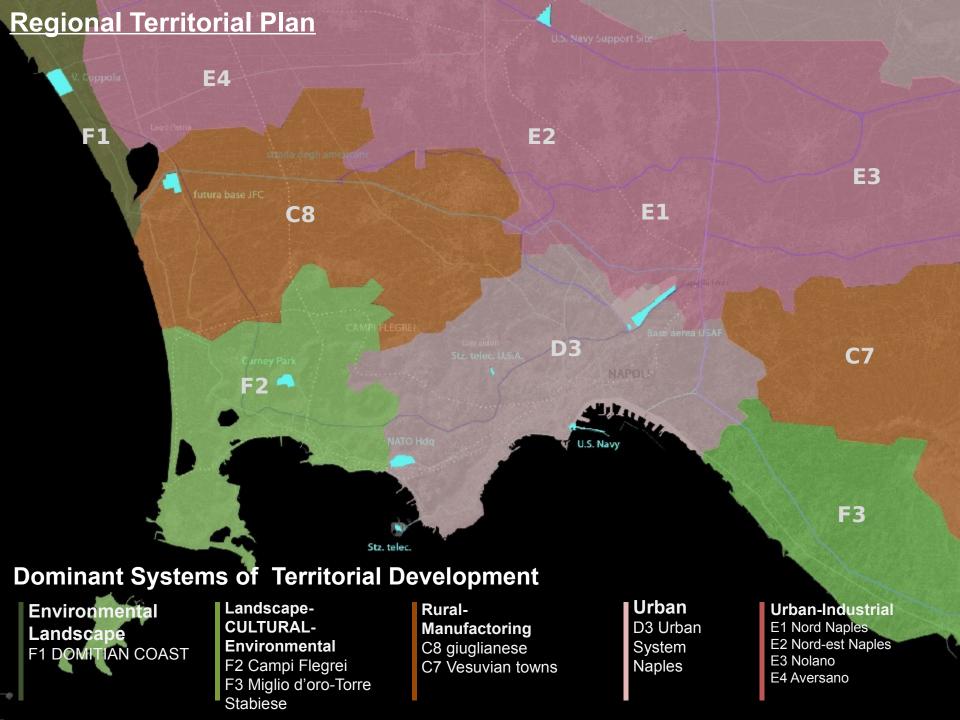

Mary Gail Snyder classify these communities into three categories:

- Lifestyle community
- Prestige community
- Security zone

Gricignano Support Site: autonomous regulations, check-in, 3m high enclosure around the border, services and infrastructure for the exclusive use of American citizens.





# Gricignano Support Site 88,47ha. 30km from Naples







# Gricignano Support Site First visible consequences in the territory: new unhauthorised constructions



















### **RISKS**

- the imposed control prevails over the spontaneous;
- the total sharing (or null) in the neighborhood, is predominant compared to partial;
- the continuous separation of commercial and collective functions from housing, in favor of the extremely private dimension of the latter, generates desolation;







There is no study on the interaction of this military archipelago with the city. The main reason is that there is a weak perception of the white zones and scarce awareness of the Naples military importance



"The camp is the space that is opened when the state of exception begins to become the rule" from "Homo Sacer", Giorgio Agamben