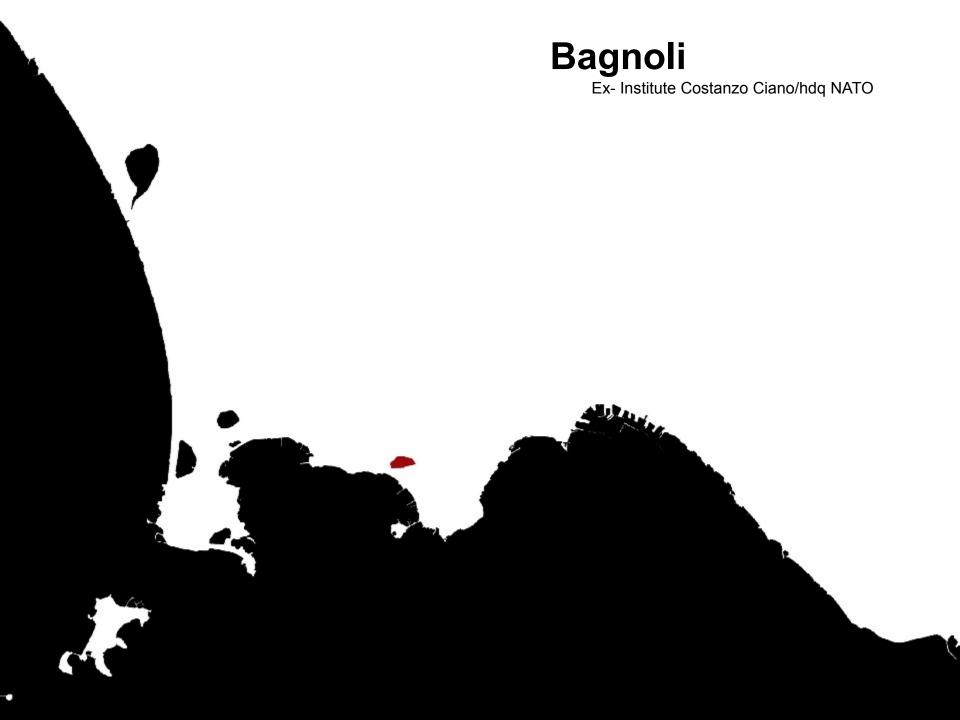

reference: AFSOUTH press office

Ex-institute C.Ciano in Bagnoli
NATO headquarters AFSOUTH NATO scuba club Naples international school **Anglo-italian school** Post office/ Banco di Napoli/ shops JOC/J2/J3 AFSOUTH staff/ map store **Forniture store** Chape Save center/ privilege office HQ AIRSOUTH **NATO Community Center** British element/ Brit store DRAWINGS ING. FRANCESCO SILVESTRI (1938). HISTORICAL ARCHIVE BANCO DI NAPOLI.

Ex-institute C.Ciano in Bagnoli Contact with the urban tissue

BAGNOLI

Carney Park
21 may 1966. Morale, Welfare, and Recreation Command (MWR), USA department of defense

Carney Park 38ha

Lago Patria 1954 Roads of the Americans Lago Patria domitiana madonna del pantano