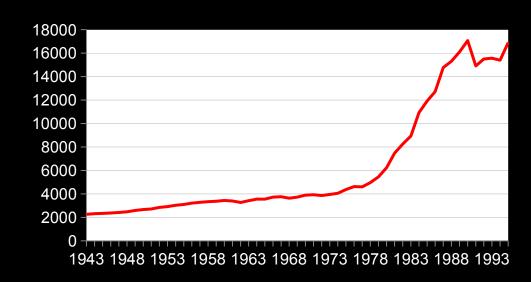

# Lago Patria Private residential parks and american population MAZZOLA PARK of the Americans 600 500 400 300 200 100

Process of urban growth

1954

**HINTERLAND** reference: National Institute of Statistics (ISTAT)