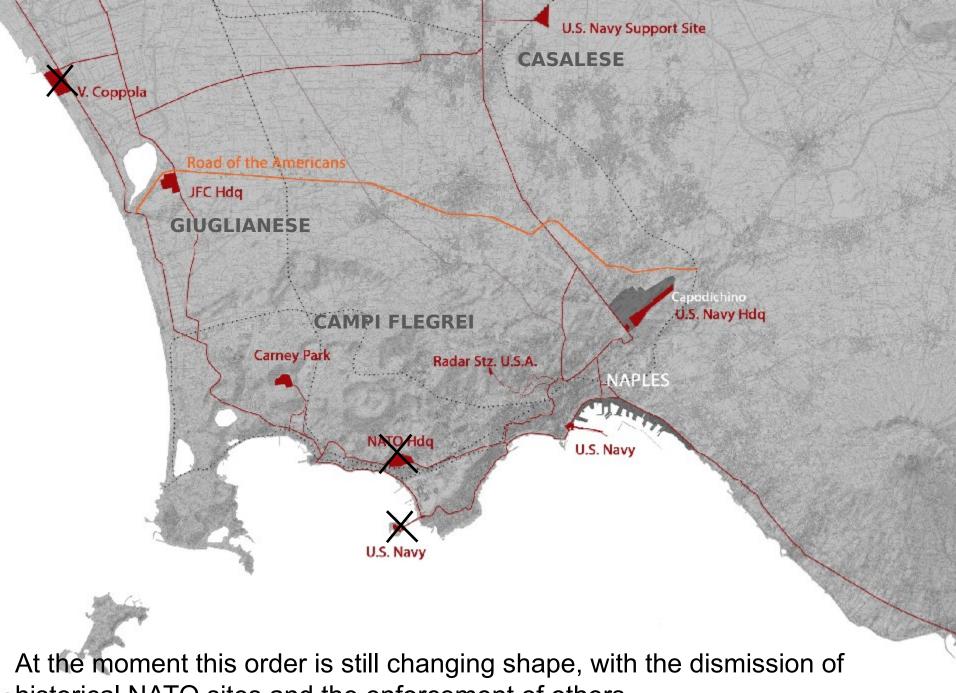

## **Ex-telecomunications Station in Montevergine**

**Thesis:** the restricted areas pattern is not totally alien to the territory if the geopolitical military order is longstanding

On large scale: the restricted access areas take shape as a progressive encirclement of the metropolitan region and takes part in the infrastructural and metropolitan development of our hinterland

historical NATO sites and the enforcement of others