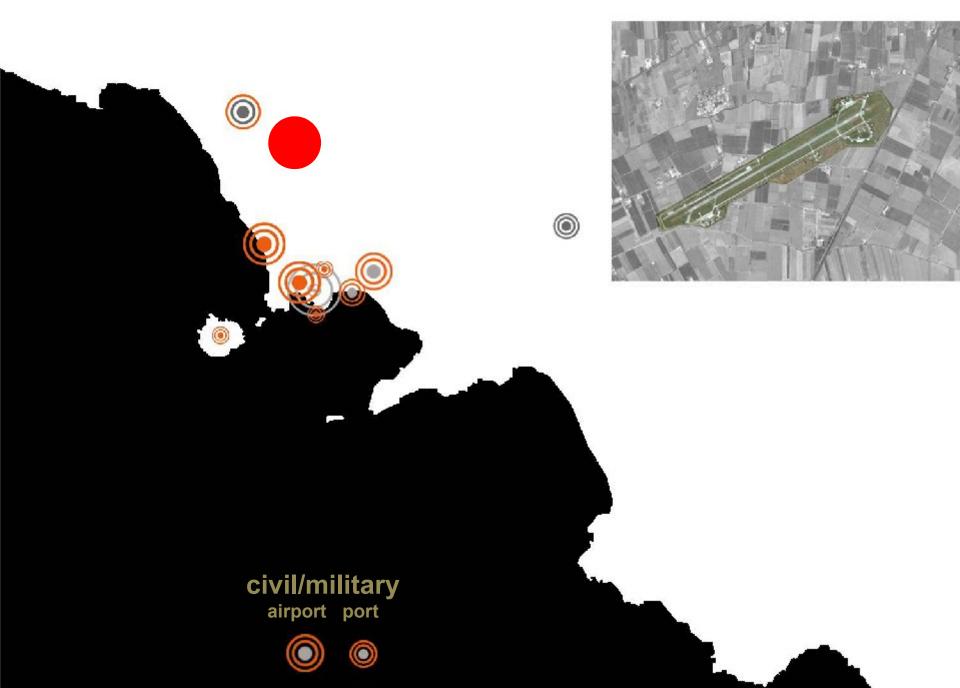

an dream. Supermarket, motel, automobiles, and superhighways were all implicated in the parasitic urbanization that enabled postwar mass suburbanization and abetted the decline of older industrial cities. Television, washing machines, packaged food, and consumer credit were primarily attributes of suburban living. Europeans adopted not simply isolated practices and products but an American way of life that was a suburban way of life."

"When America became suburban", R.A. Beauregard (2006).

Levittown (Pa)

### **Allied Command Europe**



NATO & USNavy

reference: AFSOUTH AT 50, Press Office NATO

### ALLIED BASES IN CAMPANIA



### **Bunker base in Monte Petrino**

Ex secret site for the Cincsouth (Commander in Chief Allied Forces Southern Europe)





## Military Airport in Grazzanise





in activity bases stz.





## **Ex-telecomunications Station in Montevergine**



**Thesis:** the restricted areas pattern is not totally alien to the territory if the geopolitical military order is longstanding



























On large scale: the restricted access areas take shape as a progressive encirclement of the metropolitan region and takes part in the infrastructural and metropolitan development of our hinterland



historical NATO sites and the enforcement of others







# 1995 Capodichino US Navy Support Site Naples Improvement Initiative (NII), construction of the usa citadel (256ha) Naples out er ring road **US Navy Hdq** Highway A1 Bypass A56

### Capodichino US Navy Support Site

Base USAF + Support Site [Naples Improvement Initiative (NII)1995]

- (1) Gener