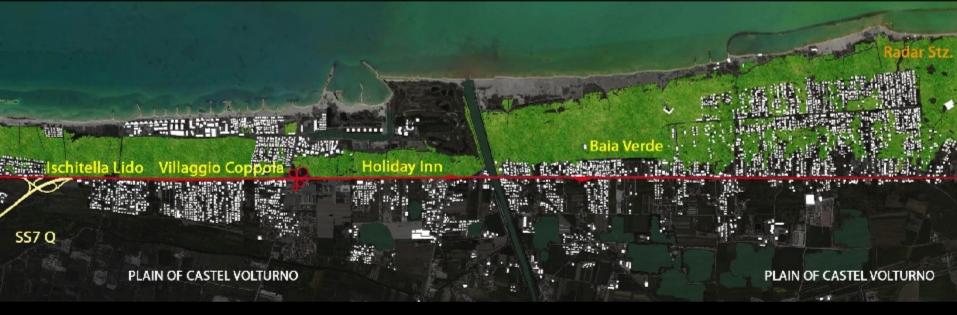

196B

1974

photographic surveys IGM

1968 1974 **1988** 

POPULATION INCREASE AFTER THE EARTHQUAKE

1968 1974

1988 Villaggio coppola-restricted area

POPULATION INCREASE AFTER THE EARTHQUAKE

Rebirth Program:

Builders pay with reclamation the environmental damage caused to the coast of Castel Volturno