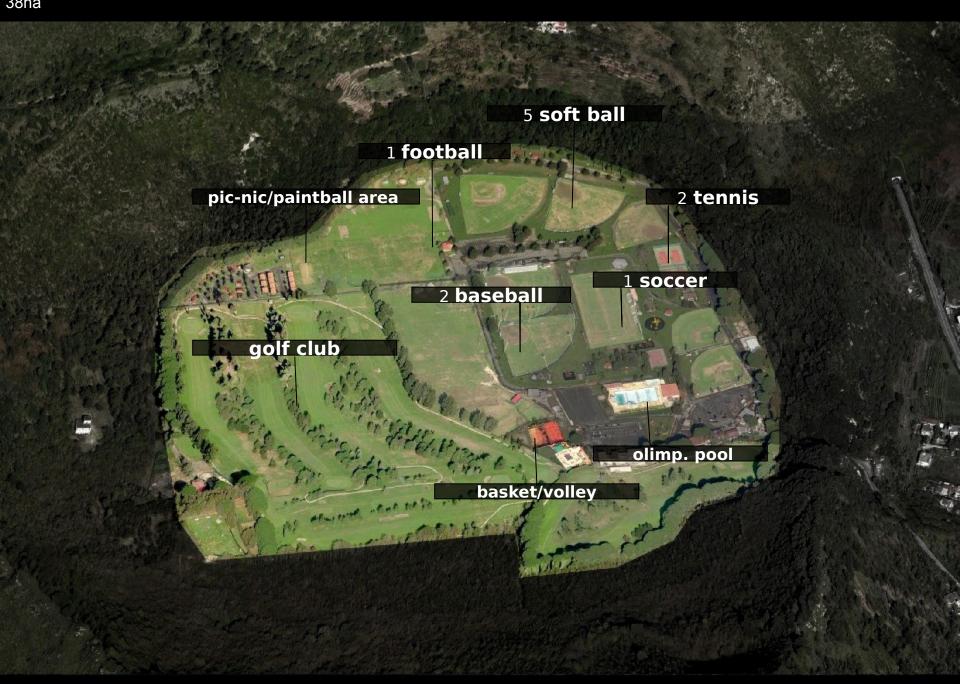

Ex-institute C.Ciano in Bagnoli Contact with the urban tissue

BAGNOLI

Carney Park
21 may 1966. Morale, Welfare, and Recreation Command (MWR), USA department of defense

Carney Park 38ha

Lago Patria 1954 Roads of the Americans Lago Patria domitiana madonna del pantano