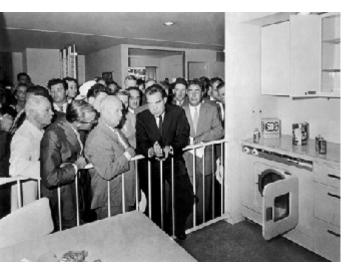

"When America became suburban", R.A. Beauregard (2006).

The "kitchen debate" between Nixon and premier Nikita Chruščëv (Parco Sokolniki, Mosca, luglio 1959)

"The export of american ideas, goods, an customs was inseparable from the suburban dream. Supermarket, motel, automobiles, and superhighways were all implicated in the parasitic urbanization that enabled postwar mass suburbanization and abetted the decline of older industrial cities. Television, washing machines, packaged food, and consumer credit were primarily attributes of suburban living. Europeans adopted not simply isolated practices and products but an American way of life that was a suburban way of life."