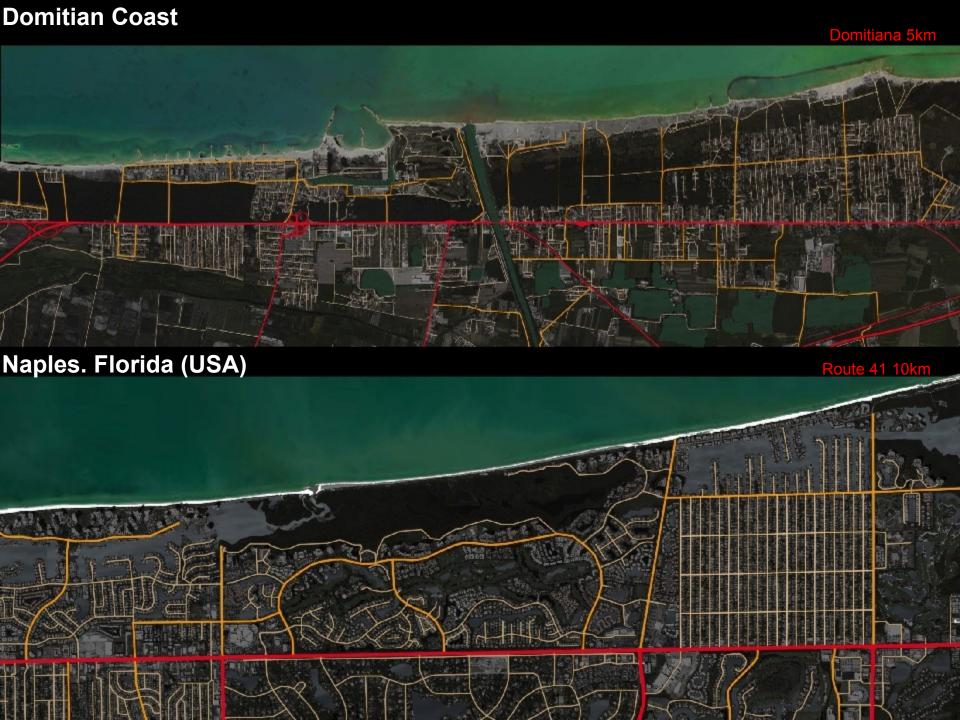

## **Domitian Coast**

### Domitiana

Naples. Florida (USA)

Route 41

Gricignano Support Site railroad Industrial Zone Aversa nord Teverola Gricignano d'Aversa Nola – Villa Literno axis