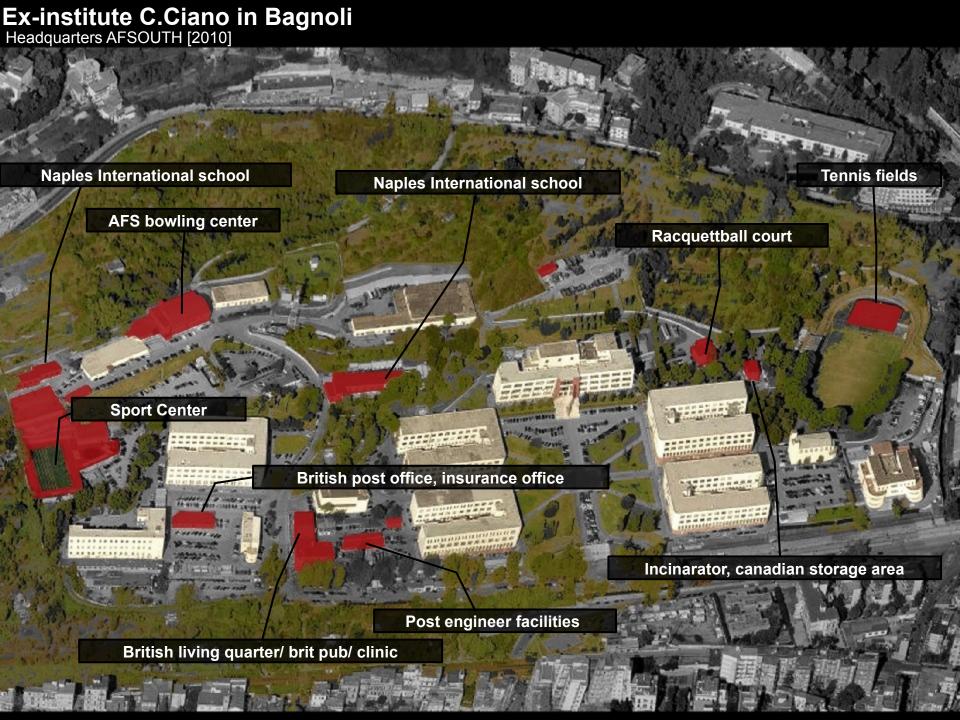

reference: AFSOUTH press office

Ex-institute C.Ciano in Bagnoli
NATO headquarters AFSOUTH NATO scuba club Naples international school **Anglo-italian school** Post office/ Banco di Napoli/ shops JOC/J2/J3 AFSOUTH staff/ map store **Forniture store** Chape Save center/ privilege office HQ AIRSOUTH **NATO Community Center** British element/ Brit store DRAWINGS ING. FRANCESCO SILVESTRI (1938). HISTORICAL ARCHIVE BANCO DI NAPOLI.