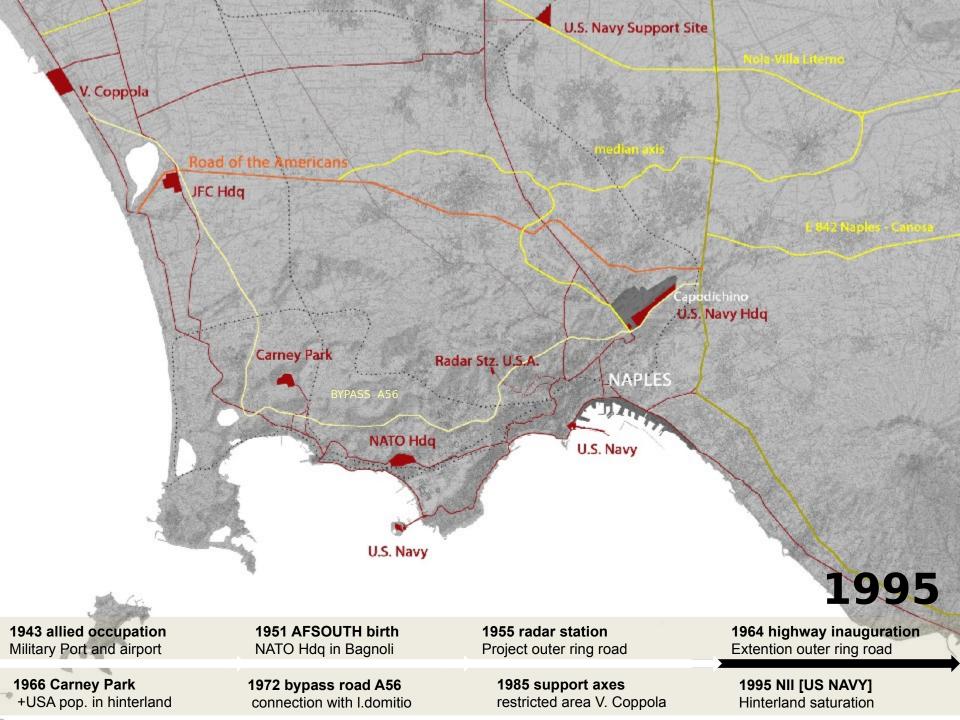

## **Ex-telecomunications Station in Montevergine**

**Thesis:** the restricted areas pattern is not totally alien to the territory if the geopolitical military order is longstanding

On large scale: the restricted access areas take shape as a progressive encirclement of the metropolitan region and takes part in the infrastructural and metropolitan development of our hinterland

historical NATO sites and the enforcement of others

# 1995 Capodichino US Navy Support Site Naples Improvement Initiative (NII), construction of the usa citadel (256ha) Naples out er ring road **US Navy Hdq** Highway A1 Bypass A56