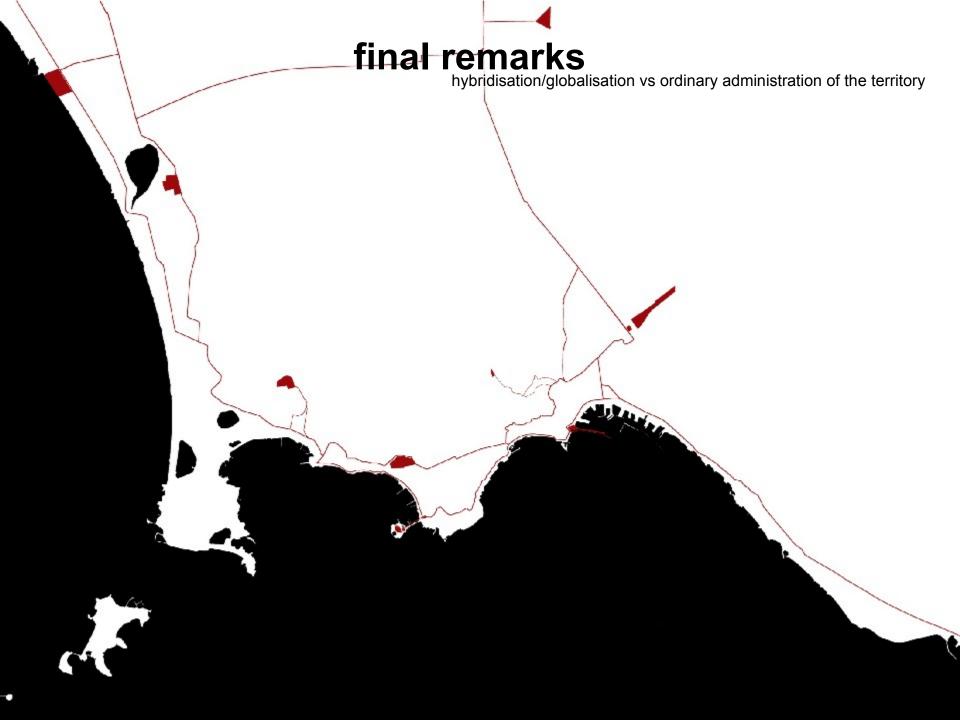

## **Ex-telecomunications Station in Montevergine**

**Thesis:** the restricted areas pattern is not totally alien to the territory if the geopolitical military order is longstanding

On large scale: the restricted access areas take shape as a progressive encirclement of the metropolitan region and takes part in the infrastructural and metropolitan development of our hinterland

historical NATO sites and the enforcement of others

There is no study on the interaction of this military archipelago with the city. The main reason is that there is a weak perception of the white zones and scarce awareness of the Naples military importance