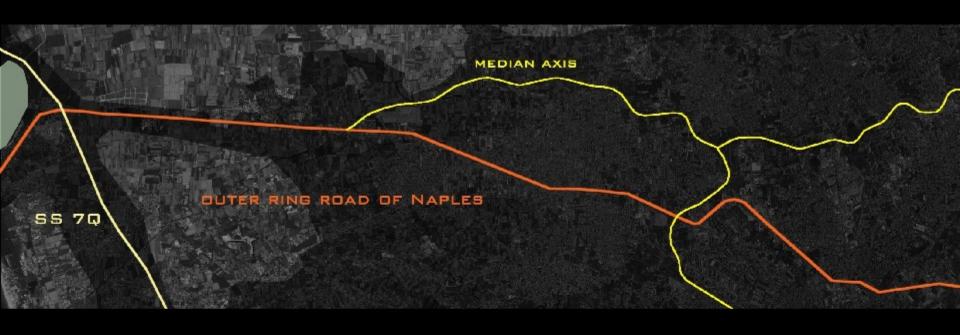

# 1995 Capodichino US Navy Support Site Naples Improvement Initiative (NII), construction of the usa citadel (256ha) Naples out er ring road **US Navy Hdq** Highway A1 Bypass A56

### Domitiana

Naples. Florida (USA)

Route 41

Gricignano Support Site railroad Industrial Zone Aversa nord Teverola Gricignano d'Aversa Nola – Villa Literno axis