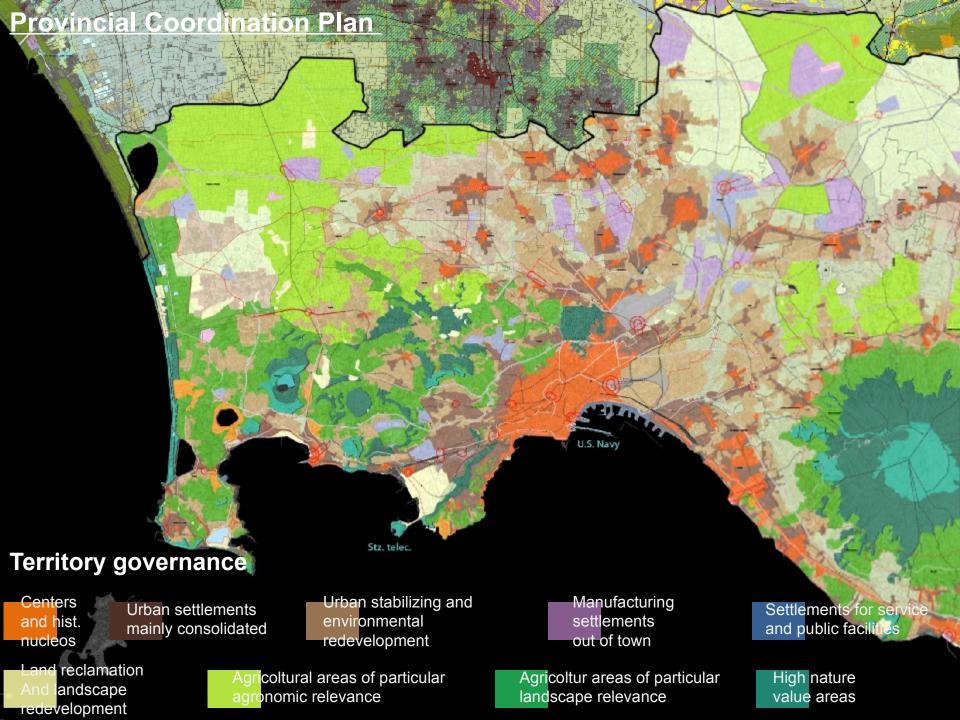

ry Gail Snyder classify these communities into three categories:

- Lifestyle community
- Prestige community
- Security zone

Gricignano Support Site: autonomous regulations, check-in, 3m high enclosure around the border, services and infrastructure for the exclusive use of American citizens.





# Gricignano Support Site 88,47ha. 30km from Naples







# Gricignano Support Site First visible consequences in the territory: new unhauthorised constructions



















### **RISKS**

- the imposed control prevails over the spontaneous;
- the total sharing (or null) in the neighborhood, is predominant compared to partial;
- the continuous separation of commercial and collective functions from housing, in favor of the extremely private dimension of the latter, generates desolation;







There is no study on the interaction of this military archipelago with the city. The main reason is that there is a weak perception of the white zones and scarce awareness of the Naples military importance



"The camp is the space that is opened when the state of exception begins to become the rule" from "Homo Sacer", Giorgio Agamben