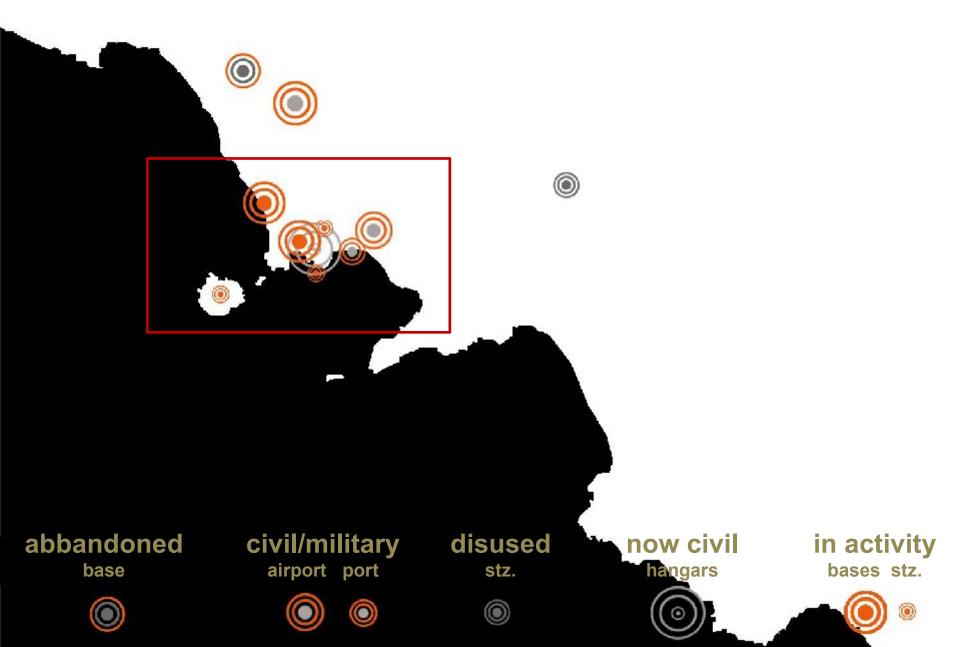

### ALLIED BASES IN CAMPANIA

### **Bunker base in Monte Petrino**

Ex secret site for the Cincsouth (Commander in Chief Allied Forces Southern Europe)

## Military Airport in Grazzanise

in activity bases stz.

## **Ex-telecomunications Station in Montevergine**

**Thesis:** the restricted areas pattern is not totally alien to the territory if the geopolitical military order is longstanding

On large scale: the restricted access areas take shape as a progressive encirclement of the metropolitan region and takes part in the infrastructural and metropolitan development of our hinterland