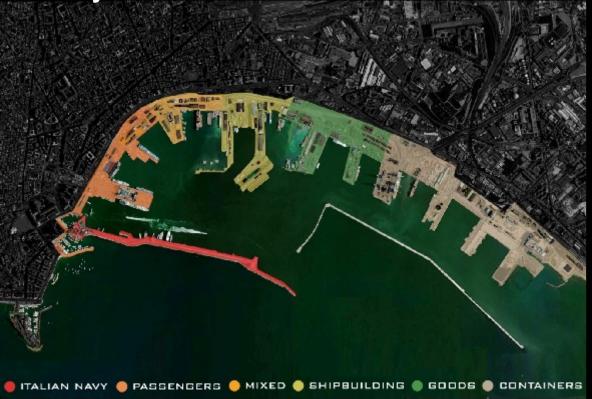

### Port as support base under NATO control: state of exception

**Ordinary functions** 