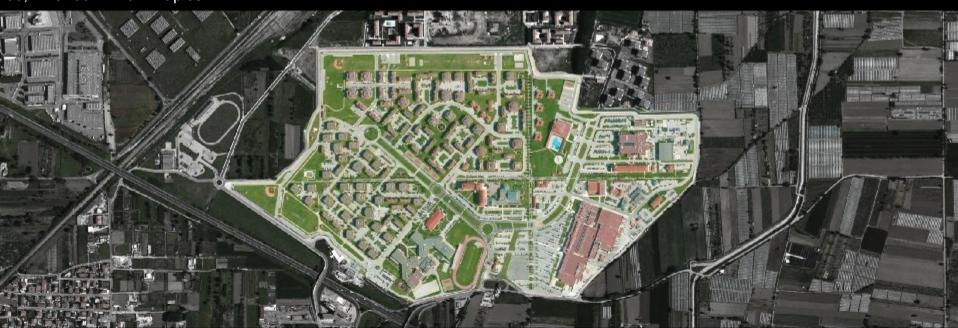

## Gricignano Support Site

1995-2004) 88,47ha 30 km from Naples 3.000 residents

# Gricignano Support Site 88,47ha. 30km from Naples

# Gricignano Support Site First visible consequences in the territory: new unhauthorised constructions