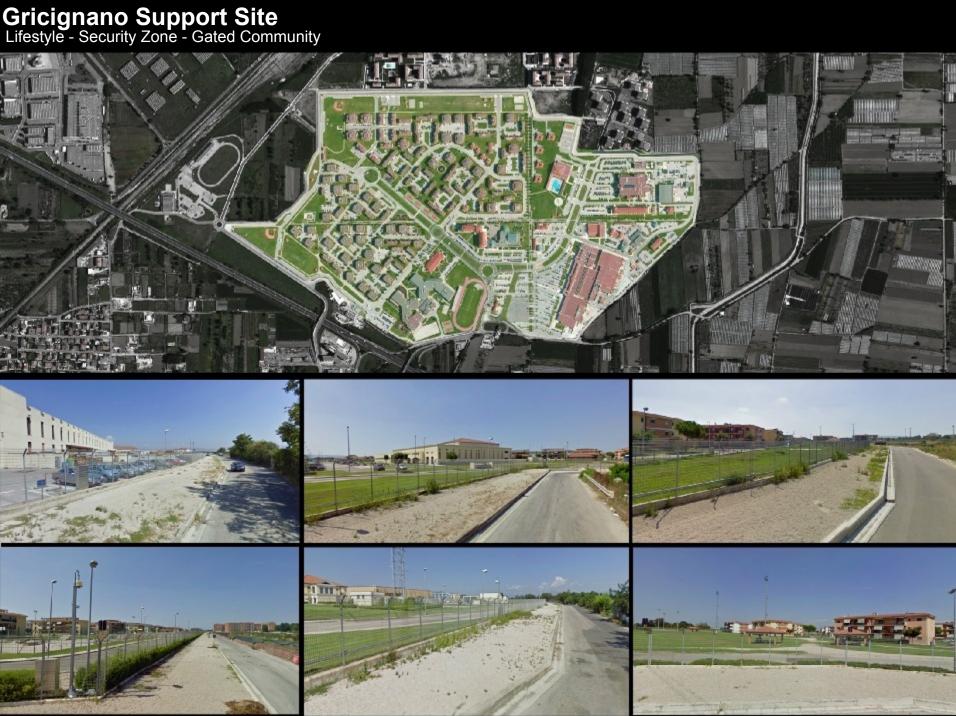

## Gricignano Support Site

1995-2004) 88,47ha 30 km from Naples 3.000 residents

## **Gated Community**

The gated communities were born in USA as settlements fenced for the white middle class fleeing the city. They are forms of private government of the territory. Became a phenomenon of considerable size in the Americans suburbs since the early seventies when they adopted internal regulations recognized independent from the central government: the *Covenant, Condition and Restriction* (CC&R).

Gricignano Support Site: autonomous regulations, check-in, 3m high enclosure around the border, services and infrastructure for the exclusive use of American citizens.

# Gricignano Support Site 88,47ha. 30km from Naples