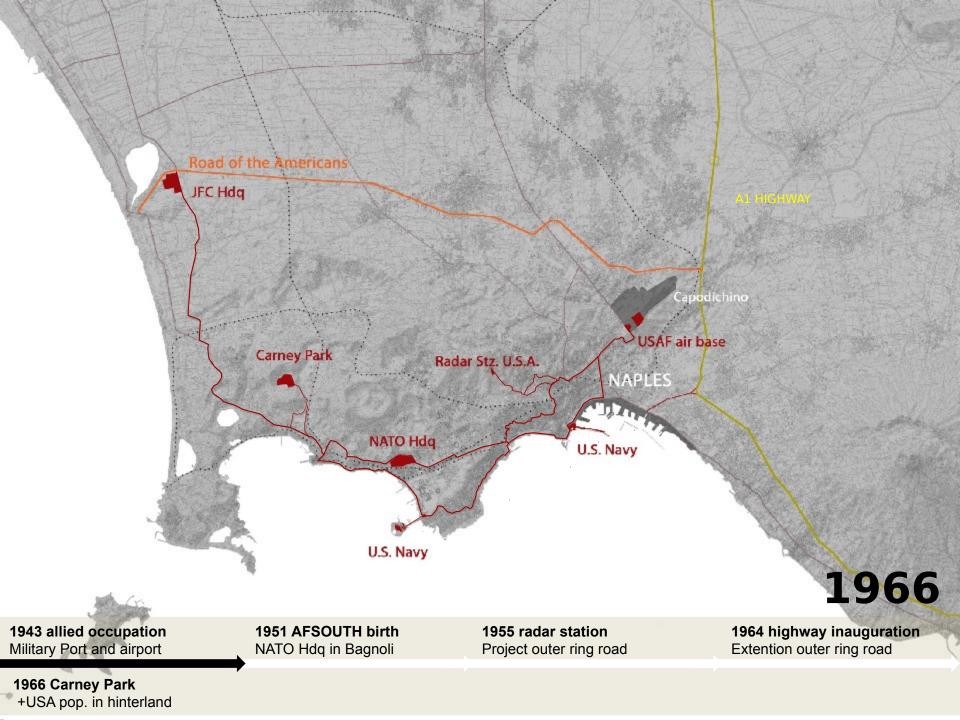

historical NATO sites and the enforcement of others

Ex-institute C.Ciano in Bagnoli Contact with the urban tissue

BAGNOLI

Carney Park
21 may 1966. Morale, Welfare, and Recreation Command (MWR), USA department of defense

Carney Park 38ha

Lago Patria 1954 Roads of the Americans Lago Patria domitiana madonna del pantano