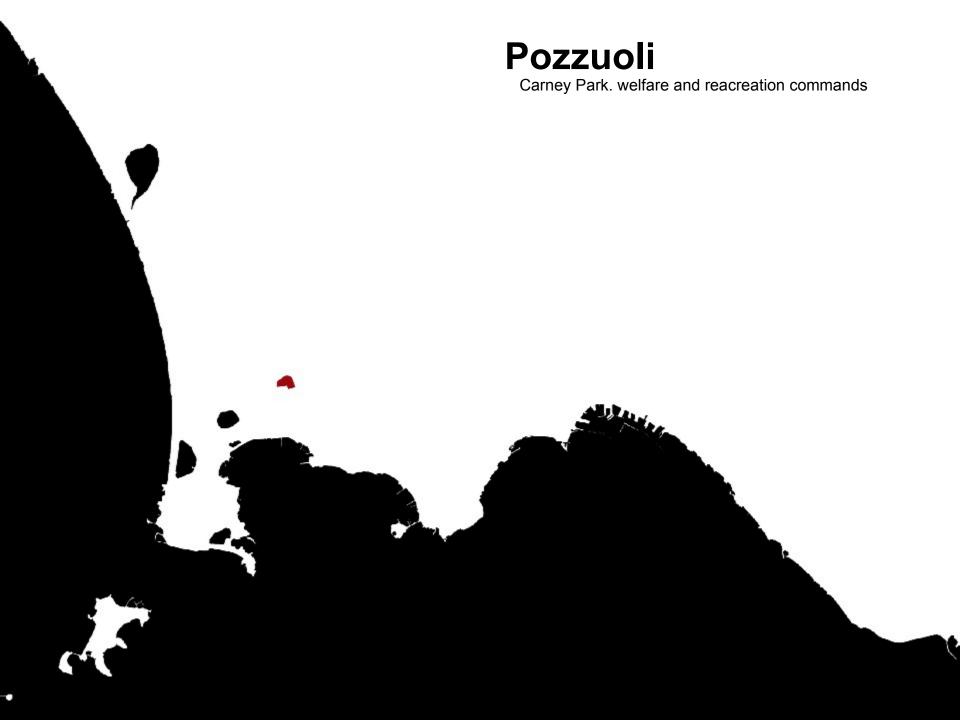

Ex-institute C.Ciano in Bagnoli Contact with the urban tissue

BAGNOLI

Carney Park
21 may 1966. Morale, Welfare, and Recreation Command (MWR), USA department of defense

Carney Park 38ha

Lago Patria 1954 Roads of the Americans Lago Patria domitiana madonna del pantano