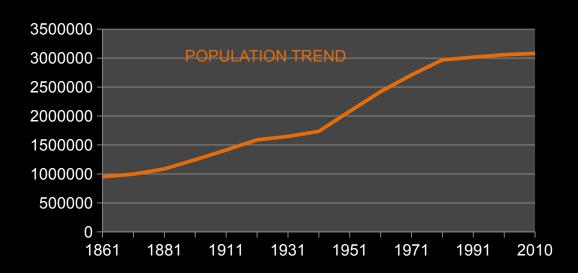

# Lago Patria Private residential parks and american population MAZZOLA PARK of the Americans 600 500 400 300 200 100

Process of urban growth

1954

**HINTERLAND** reference: National Institute of Statistics (ISTAT)