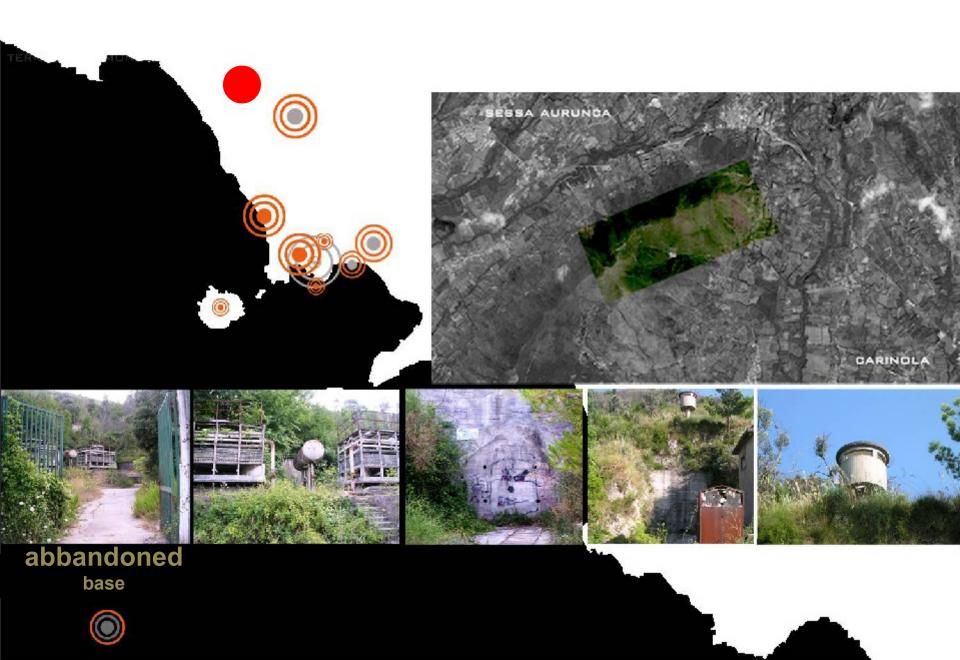

### **Bunker base in Monte Petrino**

Ex secret site for the Cincsouth (Commander in Chief Allied Forces Southern Europe)