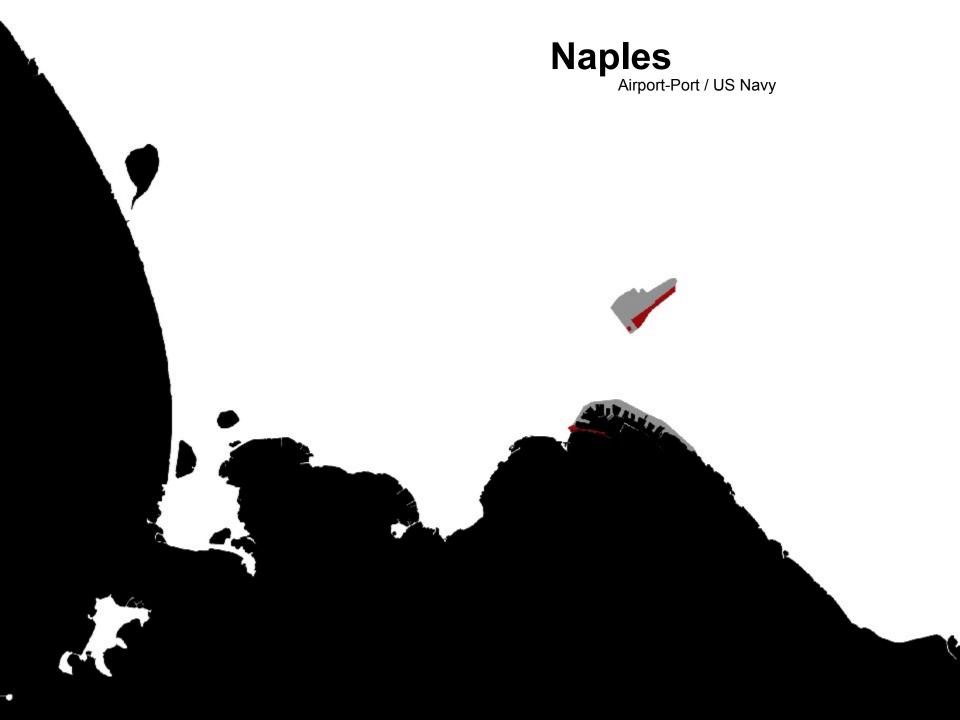

# 1995 Capodichino US Navy Support Site Naples Improvement Initiative (NII), construction of the usa citadel (256ha) Naples out er ring road **US Navy Hdq** Highway A1 Bypass A56

### Capodichino US Navy Support Site

Base USAF + Support Site [Naples Improvement Initiative (NII)1995]

- (1) General store
- 2 Aircraft terminal
- (3) Aircraft parking
- (4) Command hq

- **5** Administration
- 6 Club. minimart
- **7** Gym