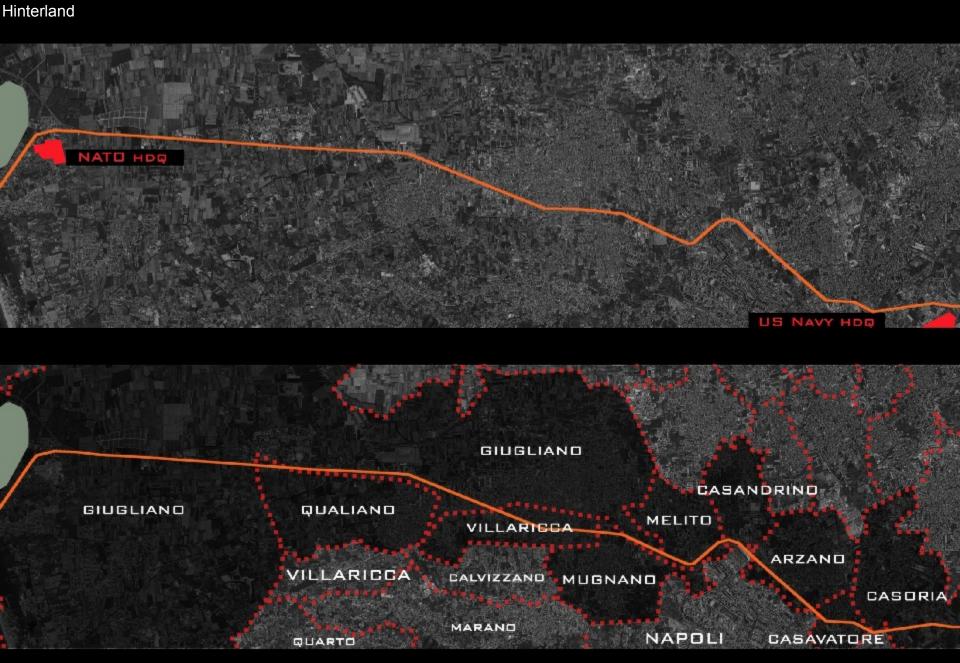

historical NATO sites and the enforcement of others

# 1995 Capodichino US Navy Support Site Naples Improvement Initiative (NII), construction of the usa citadel (256ha) Naples out er ring road **US Navy Hdq** Highway A1 Bypass A56