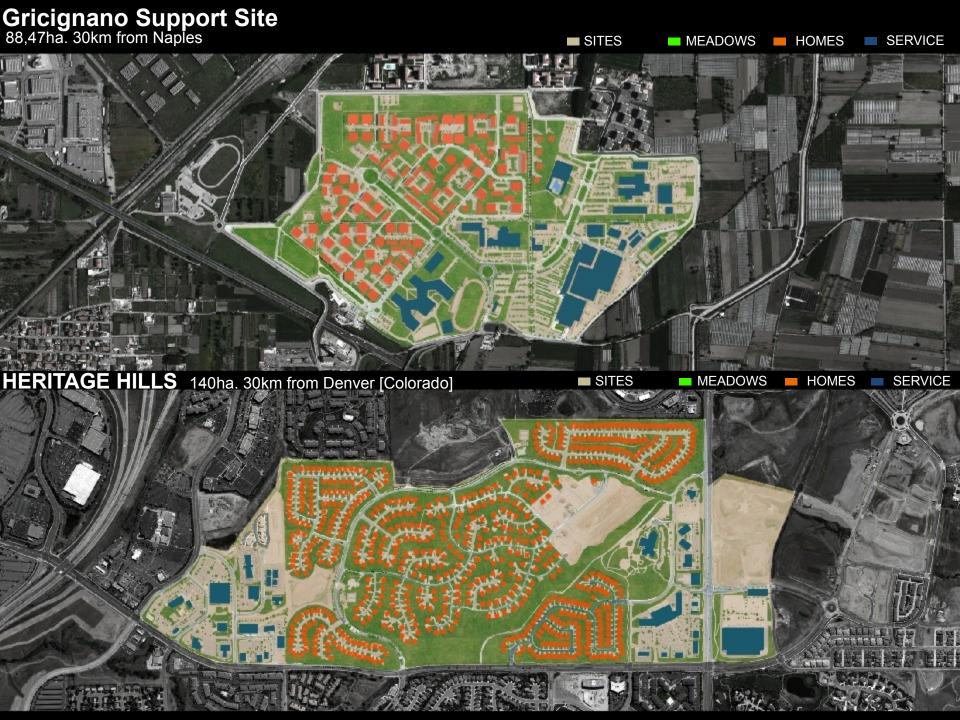

## Gricignano Support Site

1995-2004) 88,47ha 30 km from Naples 3.000 residents

# Gricignano Support Site 88,47ha. 30km from Naples