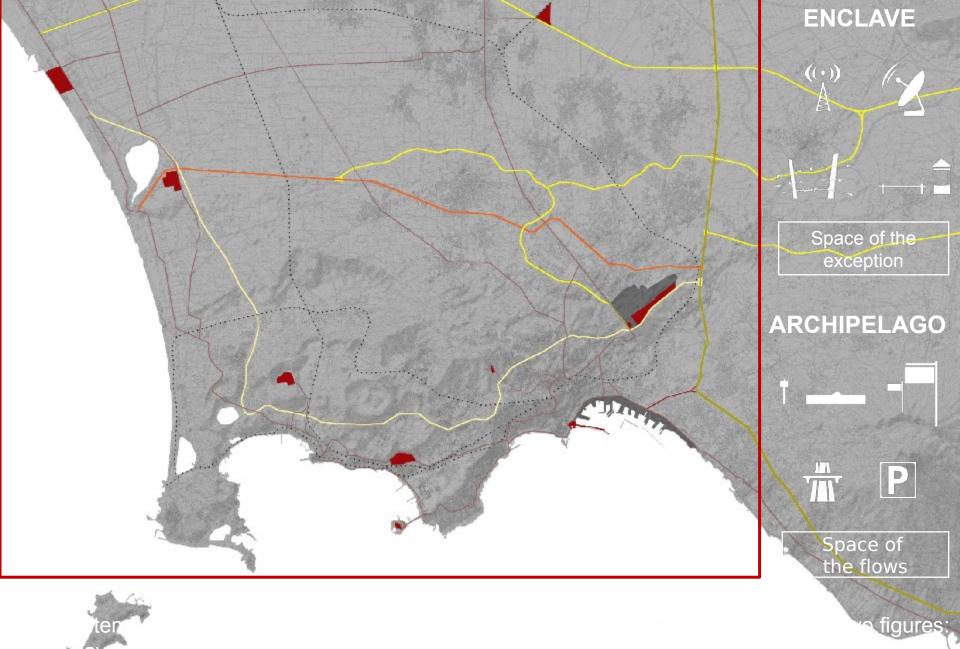

## **Ex-telecomunications Station in Montevergine**

**Thesis:** the restricted areas pattern is not totally alien to the territory if the geopolitical military order is longstanding

On large scale: the restricted access areas take shape as a progressive encirclement of the metropolitan region and takes part in the infrastructural and metropolitan development of our hinterland

historical NATO sites and the enforcement of others

There is no study on the interaction of this military archipelago with the city. The main reason is that there is a weak perception of the white zones and scarce awareness of the Naples military importance