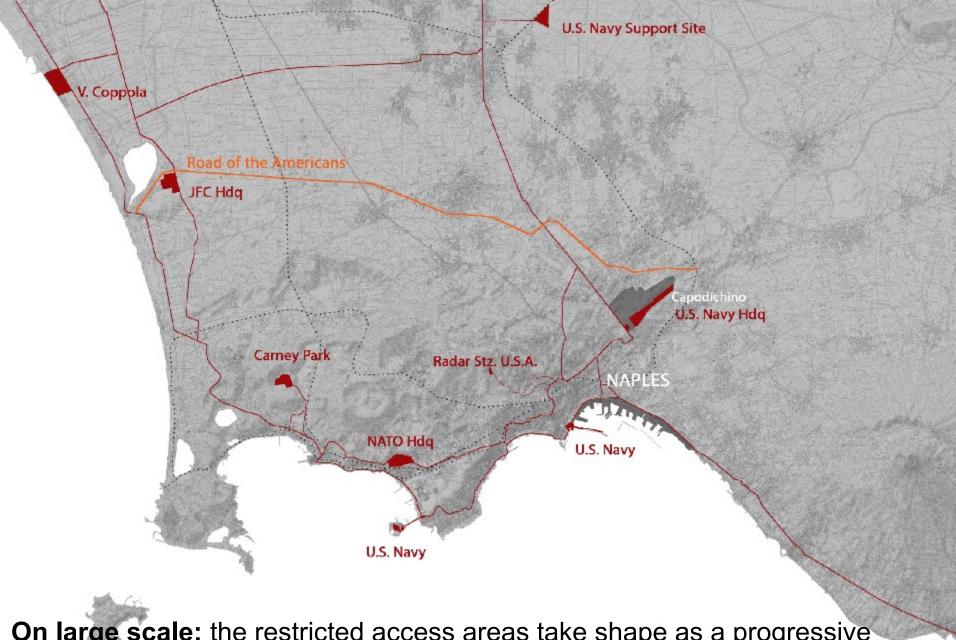

## **Ex-telecomunications Station in Montevergine**

**Thesis:** the restricted areas pattern is not totally alien to the territory if the geopolitical military order is longstanding

On large scale: the restricted access areas take shape as a progressive encirclement of the metropolitan region and takes part in the infrastructural and metropolitan development of our hinterland