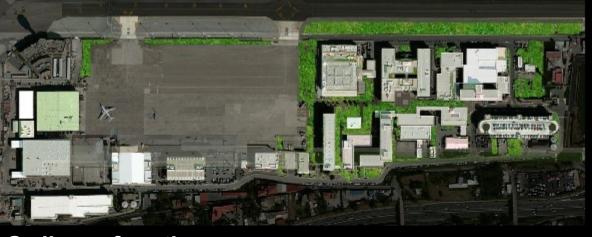

# 1995 Capodichino US Navy Support Site Naples Improvement Initiative (NII), construction of the usa citadel (256ha) Naples out er ring road **US Navy Hdq** Highway A1 Bypass A56

### Capodichino US Navy Support Site

Base USAF + Support Site [Naples Improvement Initiative (NII)1995]

- (1) General store
- 2 Aircraft terminal
- (3) Aircraft parking
- (4) Command hq

- **5** Administration
- 6 Club. minimart
- **7** Gym