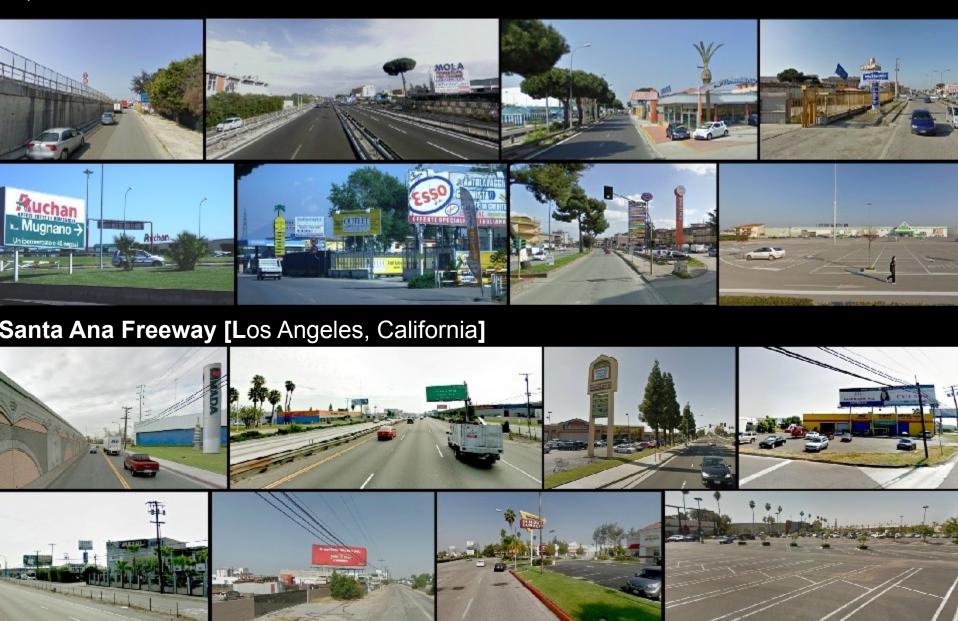

industries

Street - globalized market

Street - global market

Hybrid character and variable section

The "Road of the Americans"

strip

1968

photographic surveys IGM

196B

1974

photographic surveys IGM

1968 1974 **1988** 

POPULATION INCREASE AFTER THE EARTHQUAKE

1968 1974

1988 Villaggio coppola-restricted area

POPULATION INCREASE AFTER THE EARTHQUAKE