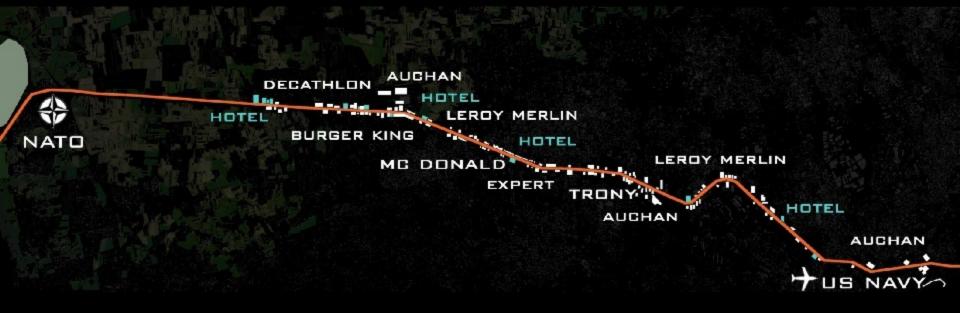

industries

Street - globalized market

Street - global market

Hybrid character and variable section

The "Road of the Americans"

strip

1968

photographic surveys IGM