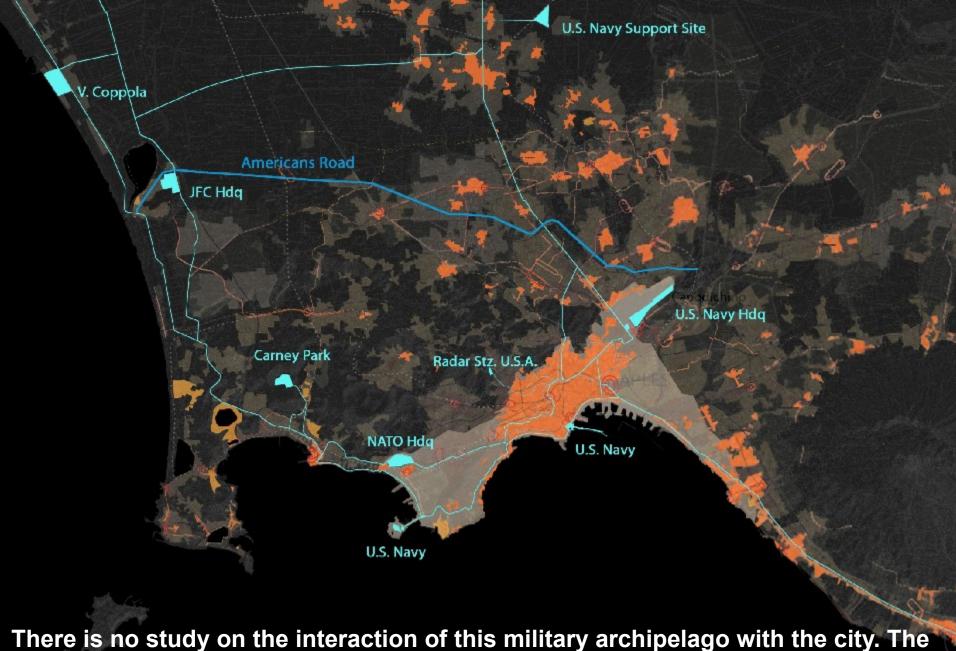

There is no study on the interaction of this military archipelago with the city. The main reason is that there is a weak perception of the white zones and scarce awareness of the Naples military importance