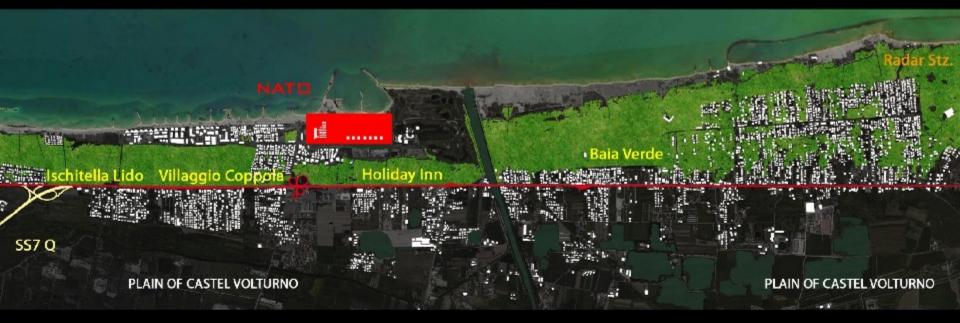

196B

1974

photographic surveys IGM

1968 1974 **1988** 

POPULATION INCREASE AFTER THE EARTHQUAKE

1968 1974

1988 Villaggio coppola-restricted area

POPULATION INCREASE AFTER THE EARTHQUAKE

Rebirth Program:

Builders pay with reclamation the environmental damage caused to the coast of Castel Volturno