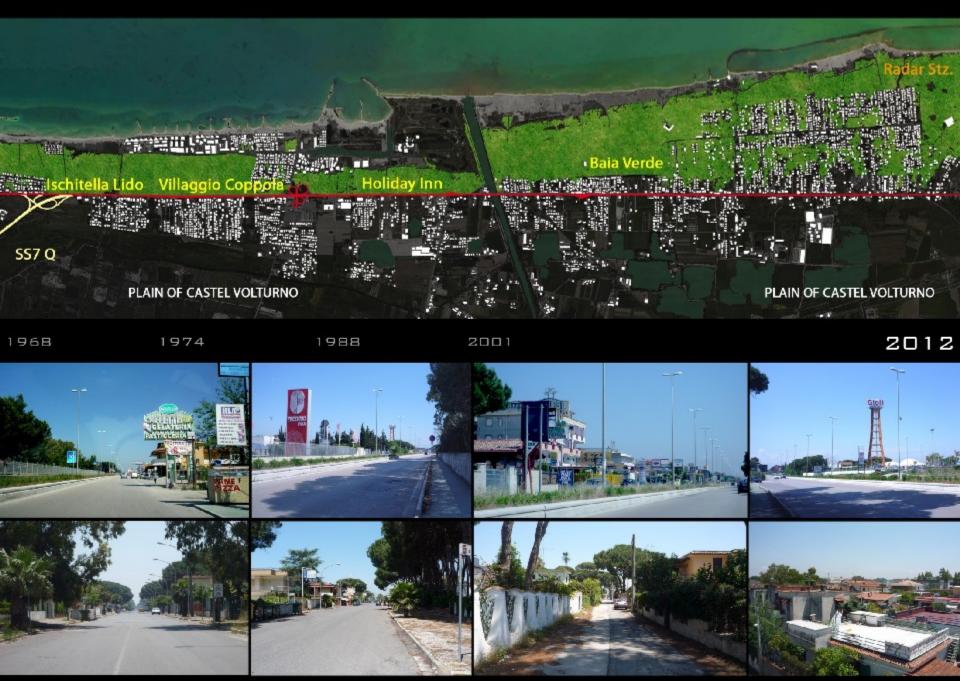

196B

1974

photographic surveys IGM

1968 1974 **1988** 

POPULATION INCREASE AFTER THE EARTHQUAKE

1968 1974

1988 Villaggio coppola-restricted area

POPULATION INCREASE AFTER THE EARTHQUAKE

Rebirth Program:

Builders pay with reclamation the environmental damage caused to the coast of Castel Volturno