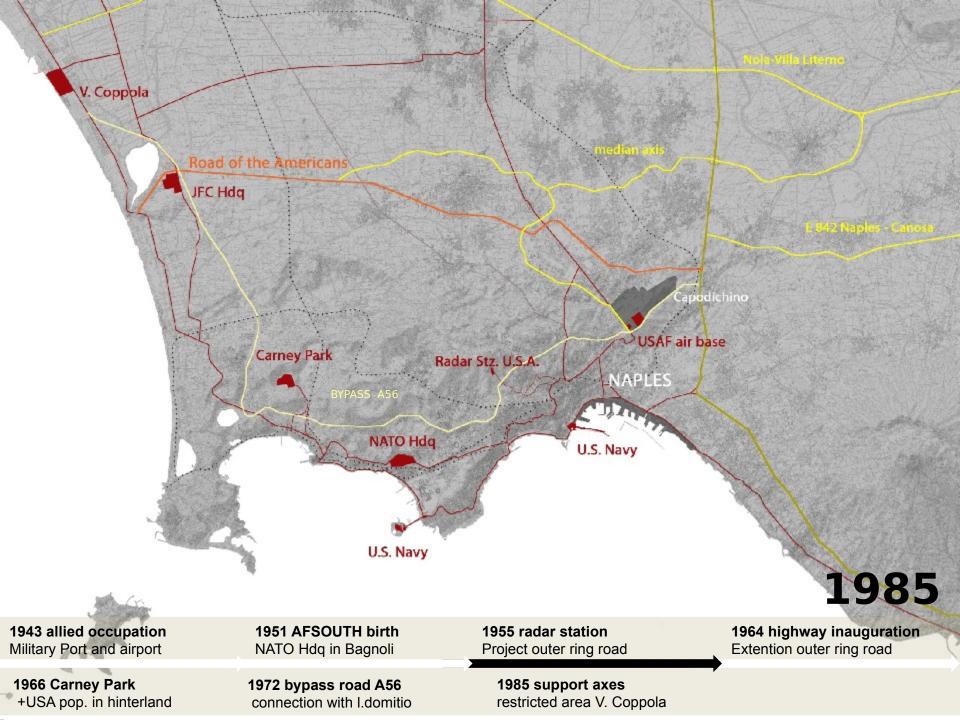

## **Ex-telecomunications Station in Montevergine**

**Thesis:** the restricted areas pattern is not totally alien to the territory if the geopolitical military order is longstanding

On large scale: the restricted access areas take shape as a progressive encirclement of the metropolitan region and takes part in the infrastructural and metropolitan development of our hinterland

historical NATO sites and the enforcement of others