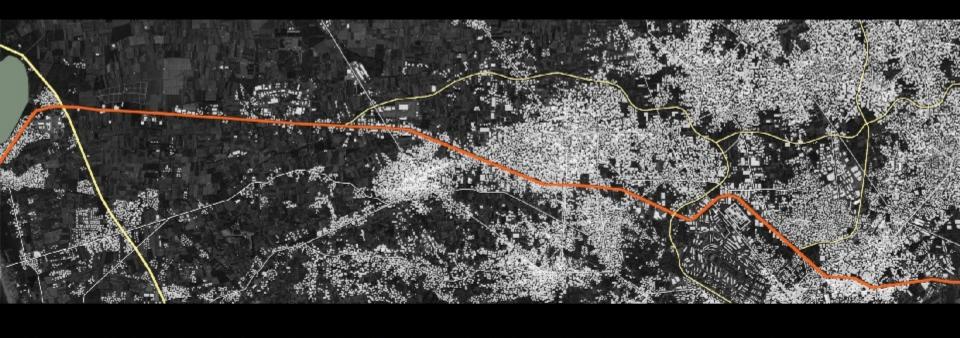

# Lago Patria Private residential parks and american population MAZZOLA PARK of the Americans 600 500 400 300 200 100

Process of urban growth

1954

**HINTERLAND** reference: National Institute of Statistics (ISTAT)

industries

Street - globalized market

Street - global market

Hybrid character and variable section

The "Road of the Americans"

strip

1968

photographic surveys IGM

196B

1974

photographic surveys IGM

1968 1974 **1988** 

POPULATION INCREASE AFTER THE EARTHQUAKE

1968 1974

1988 Villaggio coppola-restricted area

POPULATION INCREASE AFTER THE EARTHQUAKE