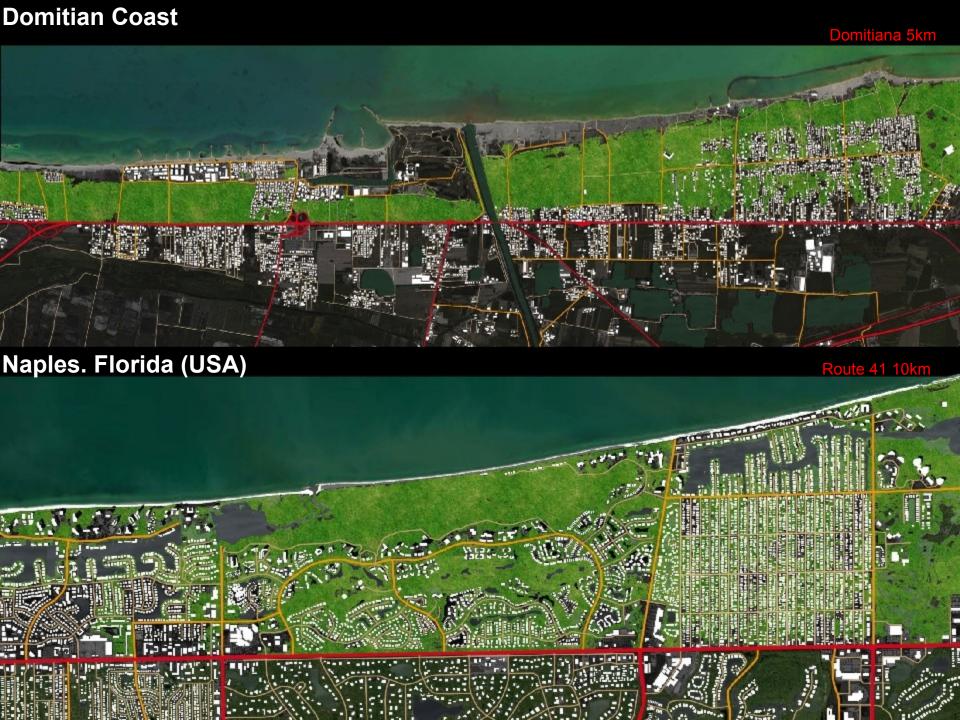

## **Domitian Coast**

### Domitiana

Naples. Florida (USA)

Route 41

Gricignano Support Site railroad Industrial Zone Aversa nord Teverola Gricignano d'Aversa Nola – Villa Literno axis