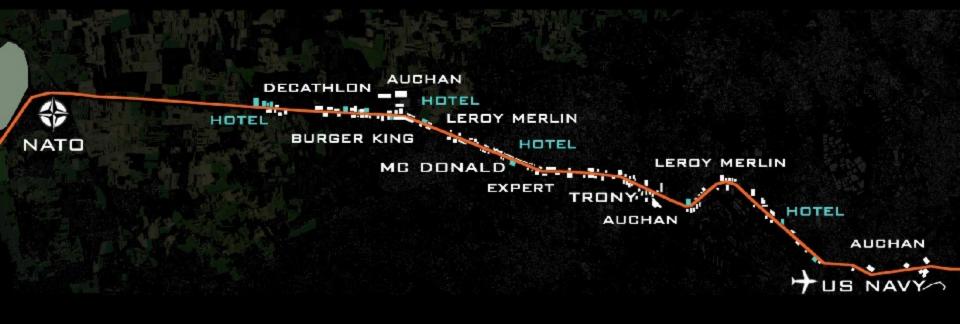

industries

Street - globalized market

Street - global market

Hybrid character and variable section

The "Road of the Americans"

strip

1968

photographic surveys IGM