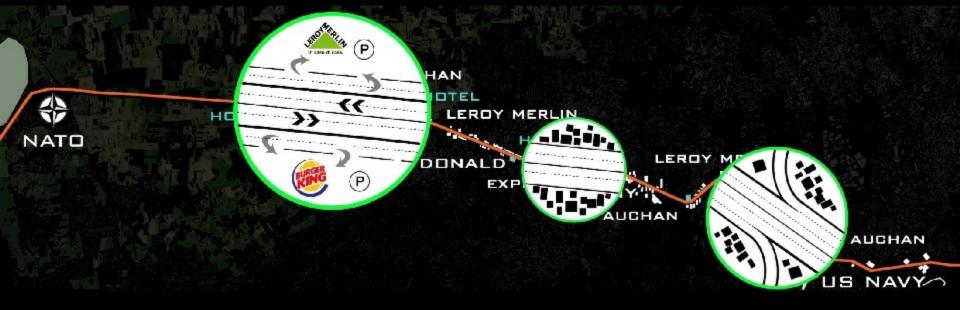

### Domitiana

Naples. Florida (USA)

Route 41

Gricignano Support Site railroad Industrial Zone Aversa nord Teverola Gricignano d'Aversa Nola – Villa Literno axis

## Gricignano Support Site

1995-2004) 88,47ha 30 km from Naples 3.000 residents