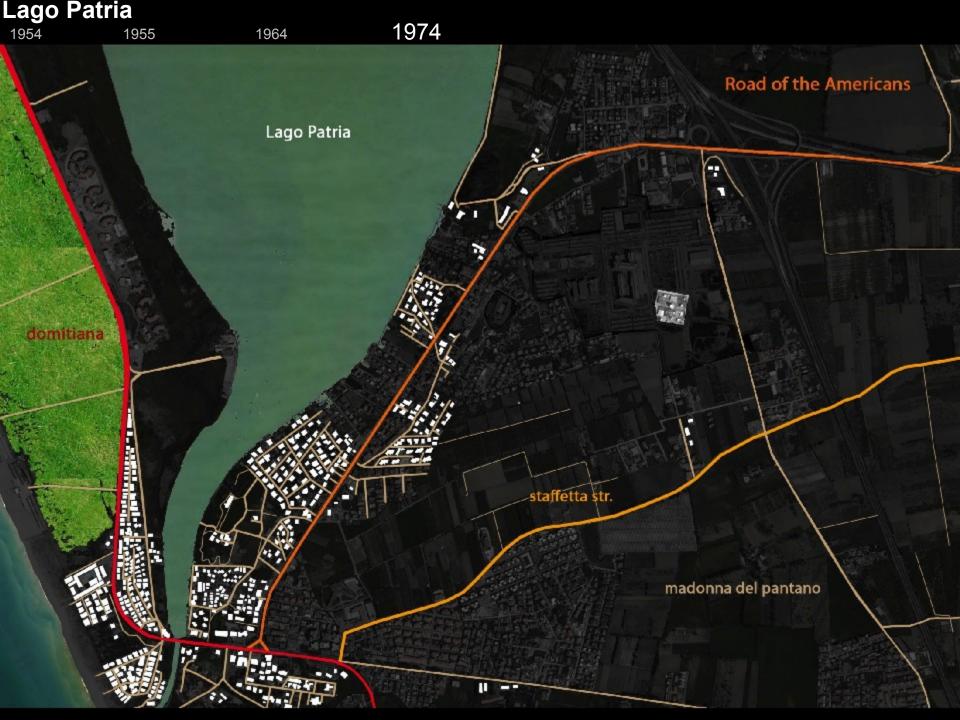

#### Lago Patria

# Lago Patria Private residential parks and american population MAZZOLA PARK of the Americans 600 500 400 300 200 100

Process of urban growth

1954

**HINTERLAND** reference: National Institute of Statistics (ISTAT)

industries

Street - globalized market

Street - global market

Hybrid character and variable section

The "Road of the Americans"

strip

1968

photographic surveys IGM

196B

1974

photographic surveys IGM

1968 1974 **1988** 

POPULATION INCREASE AFTER THE EARTHQUAKE

1968 1974

1988 Villaggio coppola-restricted area

POPULATION INCREASE AFTER THE EARTHQUAKE