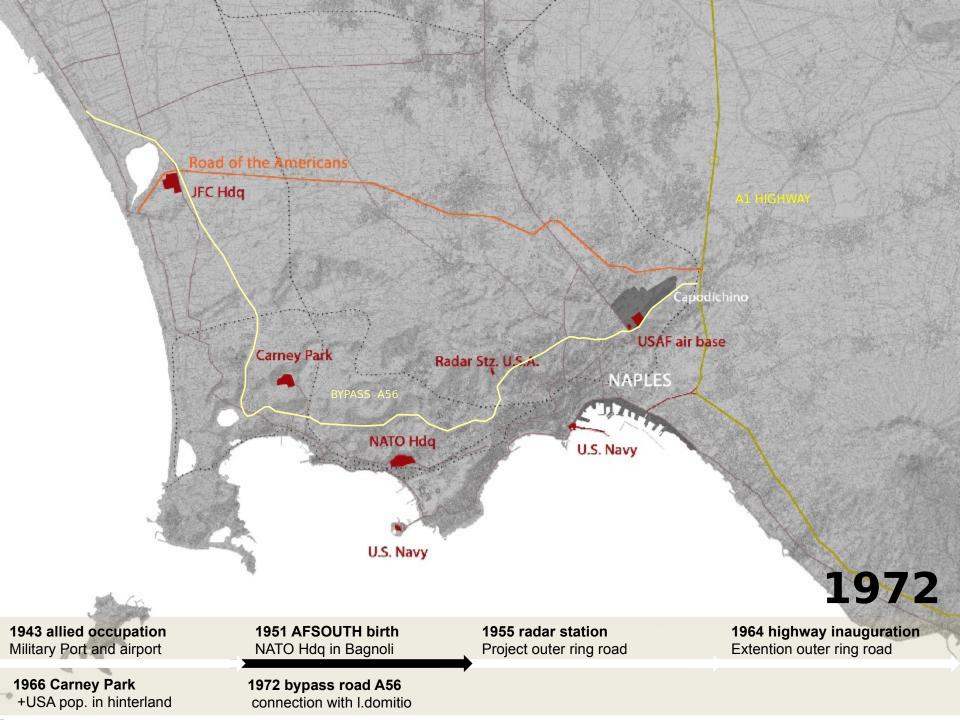

historical NATO sites and the enforcement of others

# 1995 Capodichino US Navy Support Site Naples Improvement Initiative (NII), construction of the usa citadel (256ha) Naples out er ring road **US Navy Hdq** Highway A1 Bypass A56