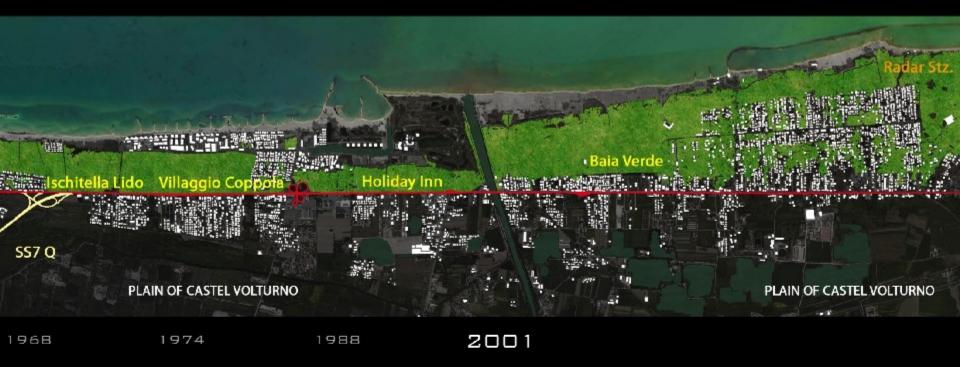

196B

1974

photographic surveys IGM

1968 1974 **1988** 

POPULATION INCREASE AFTER THE EARTHQUAKE

1968 1974

1988 Villaggio coppola-restricted area

POPULATION INCREASE AFTER THE EARTHQUAKE

Rebirth Program:

Builders pay with reclamation the environmental damage caused to the coast of Castel Volturno