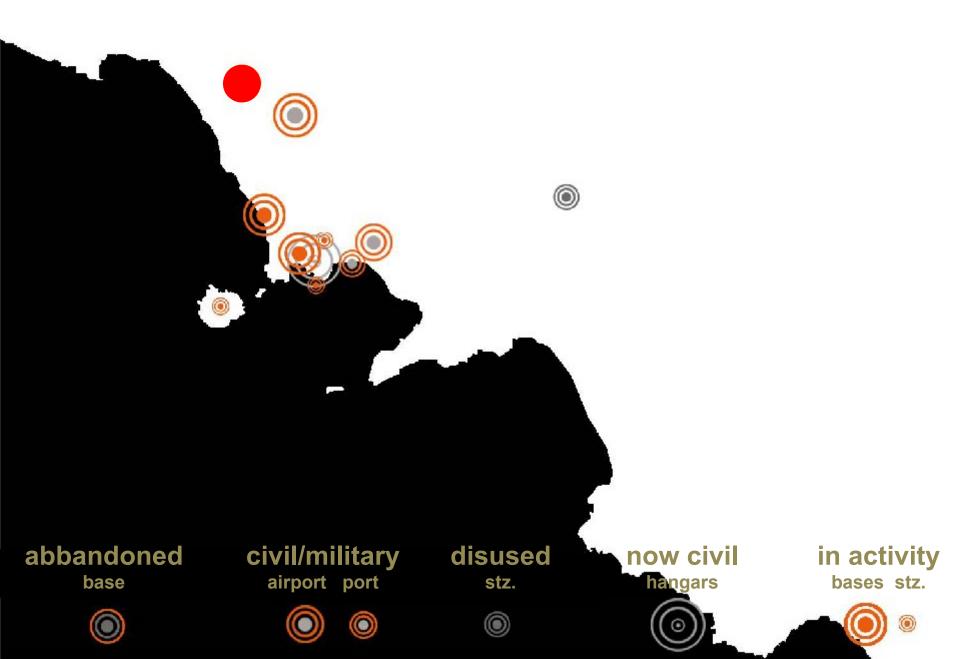

### ALLIED BASES IN CAMPANIA

historical NATO sites and the enforcement of others