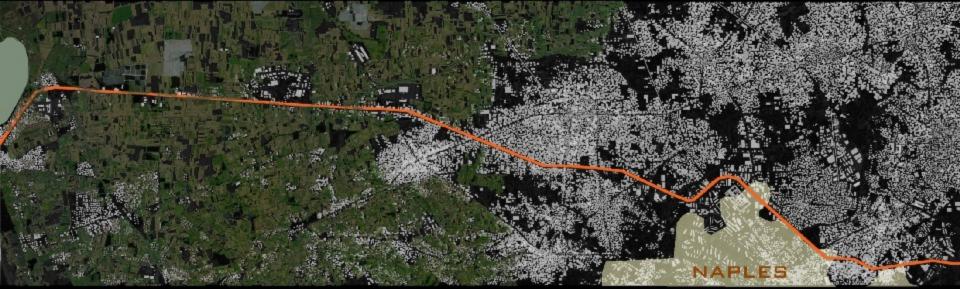

industries

Street - globalized market

Street - global market

Hybrid character and variable section

The "Road of the Americans"

strip

1968

photographic surveys IGM

### Domitiana

Naples. Florida (USA)

Route 41

Gricignano Support Site railroad Industrial Zone Aversa nord Teverola Gricignano d'Aversa Nola – Villa Literno axis